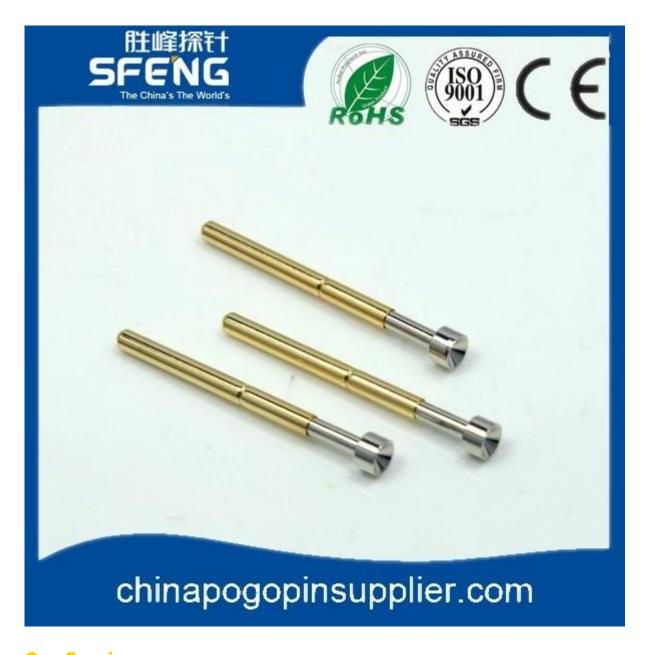

# **Product Specification**

| Brand       | SFENG                                      |
|-------------|--------------------------------------------|
| Item number | SF-P125                                    |
| Plating     | Gold-plated                                |
| Lead time   | 7 working days after receiving the payment |

## **Product Picture**



## **Our Service**

1. We can reply your inquiry within 24 working hours.

- 2. Customized design is available and OEM are welcomed.
- 3. We can deliver the probe pins to our clients all over the world with speed and precision.
- 4. We can provide the lowest price with high quality product to our client

#### **Main Products**

Spring loaded pin (single) for PCB, ICT, FCT testing etc;

Pogo pin (connector) to establish connection between two printed circuit boards for charging, locating, Battery, Semiconductor & Interconnect applications;

Double ended probe for BGA and Semiconductor testing;

Universal pin without spring, coating pin, LM pin with QZ and VZ series;

High current probe, Switch probe, Capacitance needle;

Terminal & receptacle /socket;

Other related electronic components,