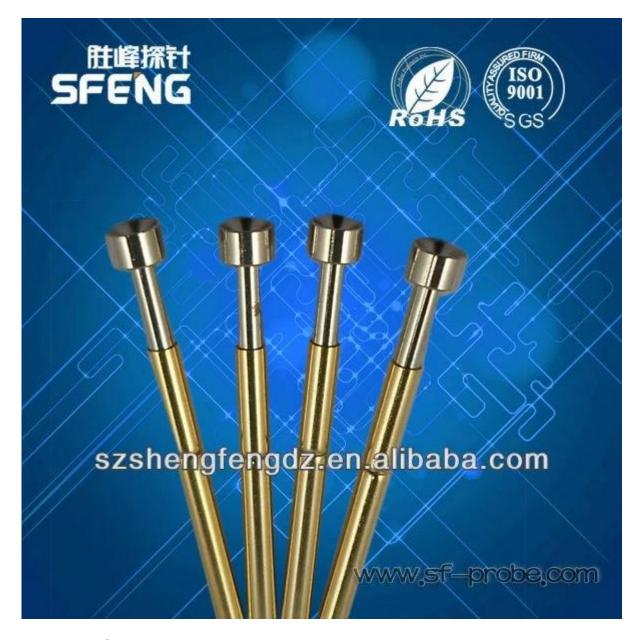

# **Product Specification**

| Brand       | SFENG                                      |
|-------------|--------------------------------------------|
| Item number | SF-P100                                    |
| Plating     | Ni-plated or Gold-plated                   |
| Lead time   | 7 working days after receiving the payment |

### **Product Picture**





#### **Our Service**

- 1. We can reply your inquiry within 24 working hours.
- 2. Customized design is available and OEM are welcomed.
- 3. We can deliver the probe pins to our clients all over the world with speed and precision.
- 4. We can provide the lowest price with high quality product to our client

#### **Main Products**

Spring loaded pin (single) for PCB, ICT, FCT testing etc;

Pogo pin (connector) to establish connection between two printed circuit boards for charging, locating, Battery, Semiconductor & Interconnect applications;

Double ended probe for BGA and Semiconductor testing;

Universal pin without spring, coating pin, LM pin with QZ and VZ series;

High current probe, Switch probe, Capacitance needle;

Terminal & receptacle /socket;

Other related electronic componen