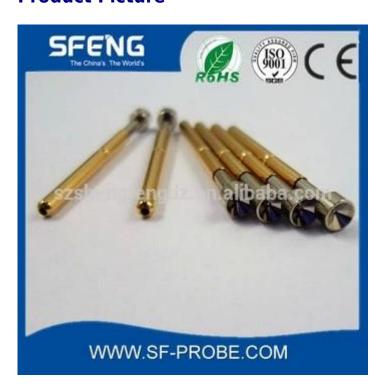

# **Product Specification**

| Brand       | SFENG                                      |
|-------------|--------------------------------------------|
| Item number | SF-P100                                    |
| Plating     | Ni-plated or Gold-plated                   |
| Lead time   | 7 working days after receiving the payment |

### **Product Picture**





#### **Our Service**

- 1. We can reply your inquiry within 24 working hours.
- 2. Customized design is available and OEM are welcomed.
- 3. We can deliver the probe pins to our clients all over the world with speed and precision.
- 4. We can provide the lowest price with high quality product to our client

#### **Main Products**

Spring loaded pin (single) for PCB, ICT, FCT testing etc;

Pogo pin (connector) to establish connection between two printed circuit boards for charging, locating, Battery, Semiconductor & Interconnect applications;

Double ended probe for BGA and Semiconductor testing;

Universal pin without spring, coating pin, LM pin with QZ and VZ series;

High current probe, Switch probe, Capacitance needle;

Terminal & receptacle /socket;

Other related electronic compon