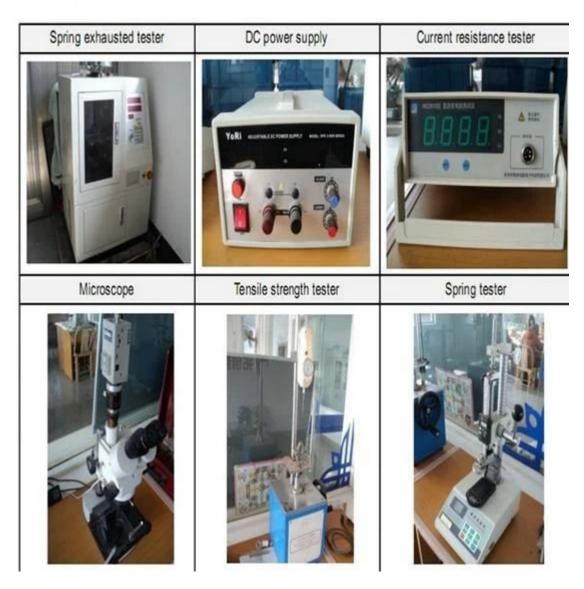

ours.
- 2. Customized design is available and OEM are welcomed.
- 3. We can deliver the probe pins to our clients all over the world with speed and precision.
- 4. We can provide the lowest price with high quality product to our client

#### **Main Products**

Spring loaded pin (single) for PCB, ICT, FCT testing etc;

Pogo pin (connector) to establish connection between two printed circuit boards for charging, locating, Battery, Semiconductor & Interconnect applications;

Double ended probe for BGA and Semiconductor testing;

Universal pin without spring, coating pin, LM pin with QZ and VZ series;

High current probe, Switch probe, Capacitance needle;

Terminal & receptacle /socket;

Other related electronic components, 30# OK wire, Jig locks, POM, Iron hinge etc

### **Quality Control**



## **Packing Picture**