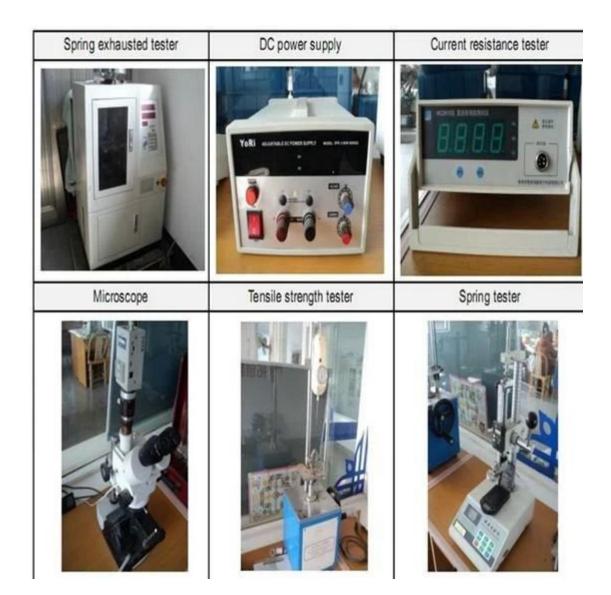

s.}$
- 2. Customized design is available and OEM are welcomed.

- 3. We can deliver the probe pins to our clients all over the world with speed and precision.
- 4. We can provide the lowest price with high quality product to our client

#### **Main Products**

Spring loaded pin (single) for PCB, ICT, FCT testing etc;

Pogo pin (connector) to establish connection between two printed circuit boards for charging, locati ng, Battery, Semiconductor & Interconnect applications;

Double ended probe for BGA and Semiconductor testing;

Universal pin without spring, coating pin, LM pin with QZ and VZ series;

High current probe, Switch probe, Capacitance needle;

Terminal & receptacle /socket;

Other related electronic components, 30# OK wire, Jig locks, POM, Iron hinge etc

## **Quality Control**



**Packing Picture**