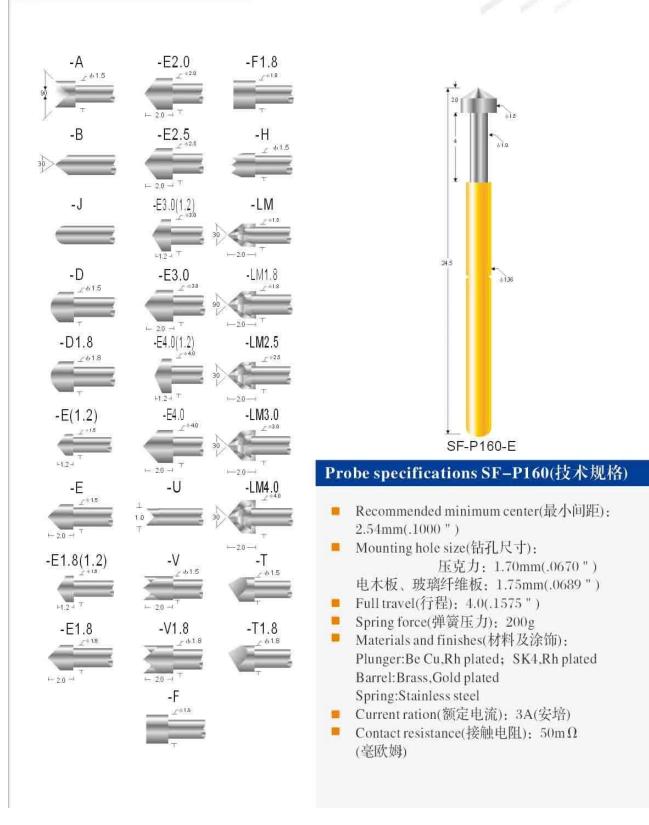

# **Product Specification**

| Brand       | SFENG                                      |
|-------------|--------------------------------------------|
| Item number | SF-P160                                    |
| Plating     | Ni-plated or Gold-plated                   |
| Lead time   | 7 working days after receiving the payment |

#### **Product Picture**





WWW.SF-PROBE.COM

# SF-P160



## **Our Service**

- $1. \ \mbox{We can reply your inquiry within $24$ working hours.}$
- 2. Customized design is available and OEM are welcomed.

- 3. We can deliver the probe pins to our clients all over the world with speed and precision.
- 4. We can provide the lowest price with high quality product to our client

#### **Main Products**

Spring loaded pin (single) for PCB, ICT, FCT testing etc;

Pogo pin (connector) to establish connection between two printed circuit boards for charging, locati ng, Battery, Semiconductor & Interconnect applications;

Double ended probe for BGA and Semiconductor testing;

Universal pin without spring, coating pin, LM pin with QZ and VZ series;

High current probe, Switch probe, Capacitance needle;

Terminal & receptacle /socket;

Other related electr