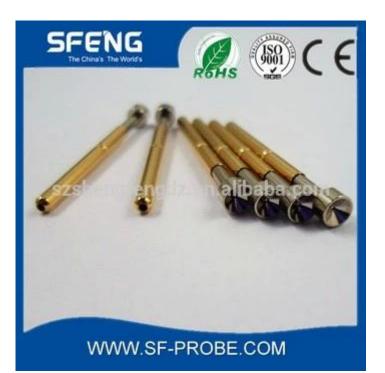

# **Product Specification**

| Brand       | SFENG                                      |
|-------------|--------------------------------------------|
| Item number | SF-P160                                    |
| Plating     | Ni-plated or Gold-plated                   |
| Lead time   | 7 working days after receiving the payment |

#### **Product Picture**





WWW.SF-PROBE.COM

# SF-P160



## **Our Service**

- $1. \ \mbox{We can reply your inquiry within $24$ working hours.}$
- 2. Customized design is available and OEM are welcomed.

- 3. We can deliver the probe pins to our clients all over the world with speed and precision.
- 4. We can provide the lowest price with high quality product to our client

#### **Main Products**

Spring loaded pin (single) for PCB, ICT, FCT testing etc;

Pogo pin (connector) to establish connection between two printed circuit boards for charging, locati ng, Battery, Semiconductor & Interconnect applications;

Double ended probe for BGA and Semiconductor testing;

Universal pin without spring, coating pin, LM pin with QZ and VZ series;

High current probe, Switch probe, Capacitance needle;

Terminal & receptac