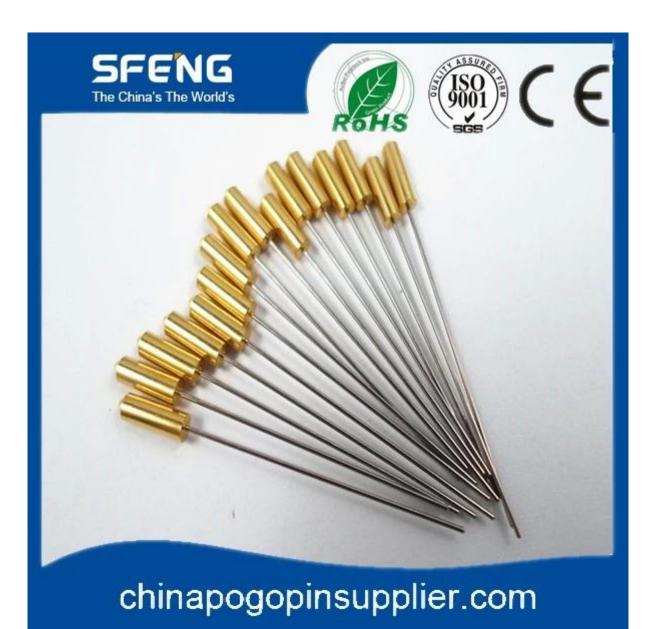

# **Product Specification**

| Brand                | SFENG                                      |
|----------------------|--------------------------------------------|
| Item number          | ø0.8-2.0*95.25mm                           |
| Material and Plating | Brass, Gold plated, SWP;                   |
| Lead time            | 7 working days after receiving the payment |

#### **Product Picture**



# Our Service

- 1. We can reply your inquiry within 24 working hours.
- 2. Customized design is available and OEM are welcomed.

- 3. We can deliver the probe pins to our clients all over the world with speed and precision.
- 4. We can provide the lowest price with high quality product to our client

#### **Main Products**

Spring loaded pin (single) for PCB, ICT, FCT testing etc;

Pogo pin (connector) to establish connection between two printed circuit boards for charging, locati ng, Battery, Semiconductor & Interconnect applications;

Double ended probe for BGA and Semiconductor testing;

Universal pin without spring, coating pin, LM pin with QZ and VZ series;

High current probe, Switch probe, Capacitance needle;

Terminal & receptacle /socket;

Other related electronic components, 3