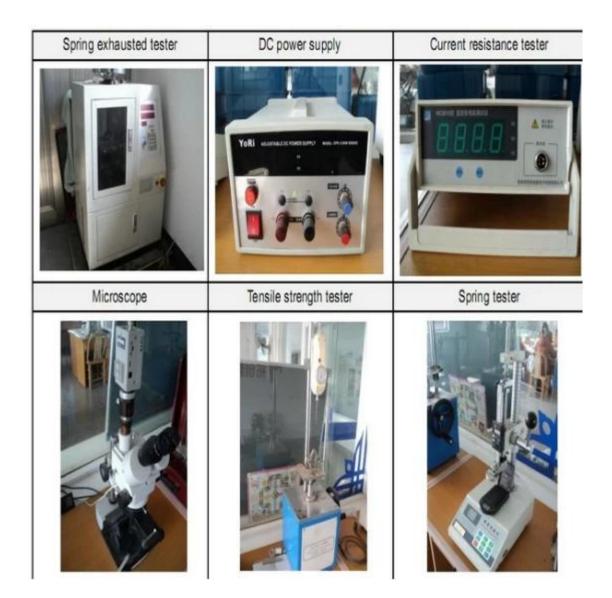

rs.
- 2. Customized design is available and OEM are welcomed.

- 3. We can deliver the probe pins to our clients all over the world with speed and precision.
- 4. We can provide the lowest price with high quality product to our client

#### **Main Products**

Spring loaded pin (single) for PCB, ICT, FCT testing etc;

Pogo pin (connector) to establish connection between two printed circuit boards for charging, locati ng, Battery, Semiconductor & Interconnect applications;

Double ended probe for BGA and Semiconductor testing;

Universal pin without spring, coating pin, LM pin with QZ and VZ series;

High current probe, Switch probe, Capacitance needle;

Terminal & receptacle /socket;

Other related electronic components, 30# OK wire, Jig locks, POM, Iron hinge etc

### **Quality Control**



**Packing Picture**