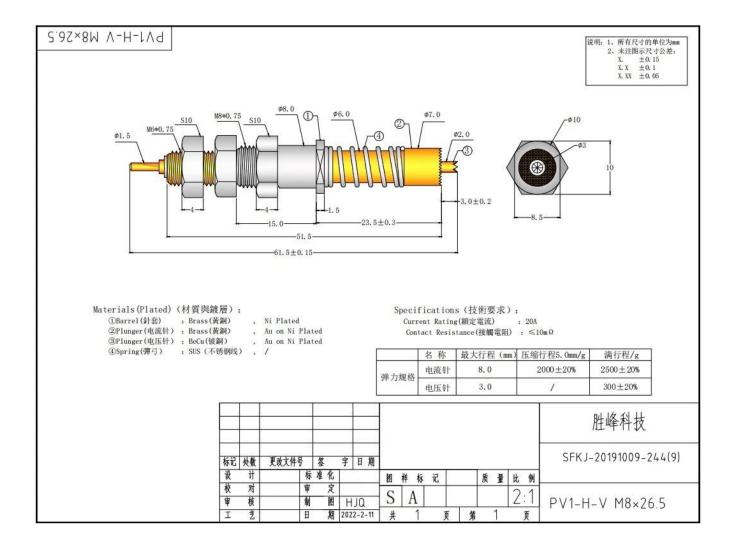

## **Product Parameters**

| Model Number       | PV1-H-V M8*26.5                                                                                       |
|--------------------|-------------------------------------------------------------------------------------------------------|
| Materials          | Barrel:Brass,Ni Plated<br>Plunger:Brass,Au on Ni Plated<br>Plunger:BeCu,Au on Ni Plated<br>Spring:SUS |
| Current Rating     | 20A                                                                                                   |
| Contact Resistance | ≤10mΩ                                                                                                 |
| MOQ                | 100pcs                                                                                                |
| Lead time          | 7 working days after receiving the payment                                                            |