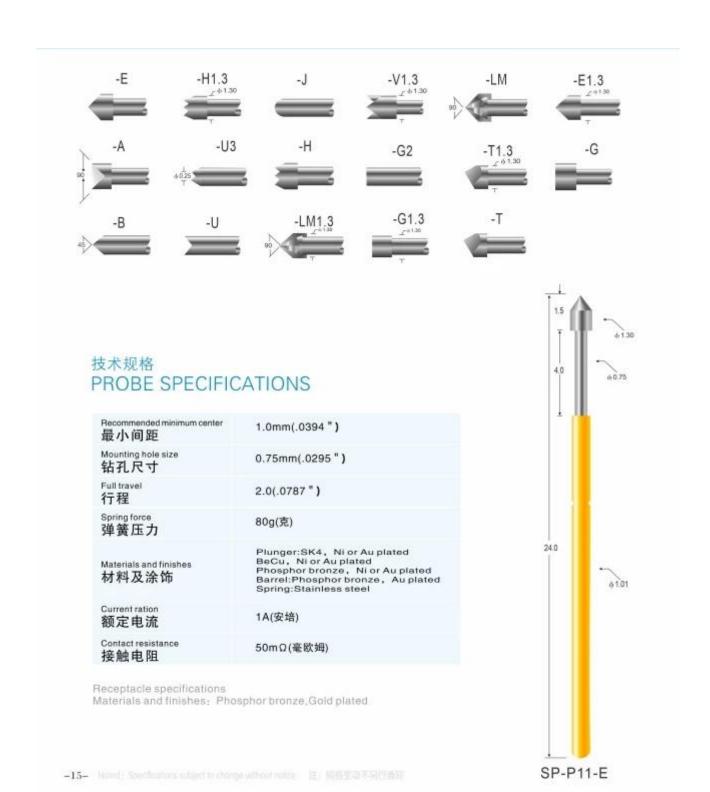

#### **Product Parameters:**

| Model Number               | SF-P11          |
|----------------------------|-----------------|
| Recommended minimum center | 1.0mm[].0394"[] |
| Mounting hole size         | 0.75mm[].0295"[ |
| Full travel                | 2.0[].0787"[]   |
| Spring force               | 80g             |

| Materials and finishes | plunger[SK4,Rh plated<br>Barrel[Phosphor bronze,Gold plated<br>Spring[Music wire,Gold plated |
|------------------------|----------------------------------------------------------------------------------------------|
| Current ration         | 1A                                                                                           |
| Contact resistance     | 50mΩ                                                                                         |
| MOQ                    | 100pcs                                                                                       |
| Lead time              | 7 working days after receiving the payment                                                   |