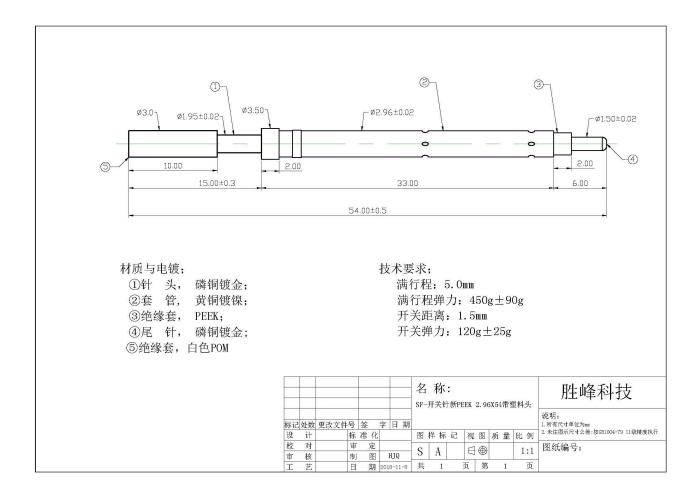

-insulated tip |
| Plunger             | Phosphor bronze                         |
| Body                | Brass                                   |
| Spring              | stainless steel                         |
| Spring force        | Customized                              |
| Full travel         | 5.0 mm                                  |
| Rated voltage       | NO                                      |
| Current Resistance  | NO                                      |
| Spacing             | NO                                      |
| Mounting dimensions | NO                                      |
| MOQ                 | 100                                     |
| delivery time       | 7 Days after confirming order           |

## **Product Image**





Switching test probe drawing



#### our service

- 1. Quick response.
- 2. Customized is accepted.
- 3. Short production time and fast delivery.
- 4. High quality and good price.

### Main products

Spring-loaded pin (single) of PCB, ICT, FCT testing;

Spring pin (connector) to establish a connection between two printed circuit boards for charging, positioning, batteries, semiconductors and amplifiers; interconnect applications;

BGA and semiconductor test double-ended probe;

Universal pin no spring, paint needle, LM pin QZ and VZ series;

High current probe, the probe switches, capacitors needle;

Pier and amplifier; socket / socket;

Other related electronic components, 30 # OK line, jig lock, POM, iron hinges, etc.

#### **Production process**







1. Raw material warehouse 2. Lathe workshop

3. Assemble worksho