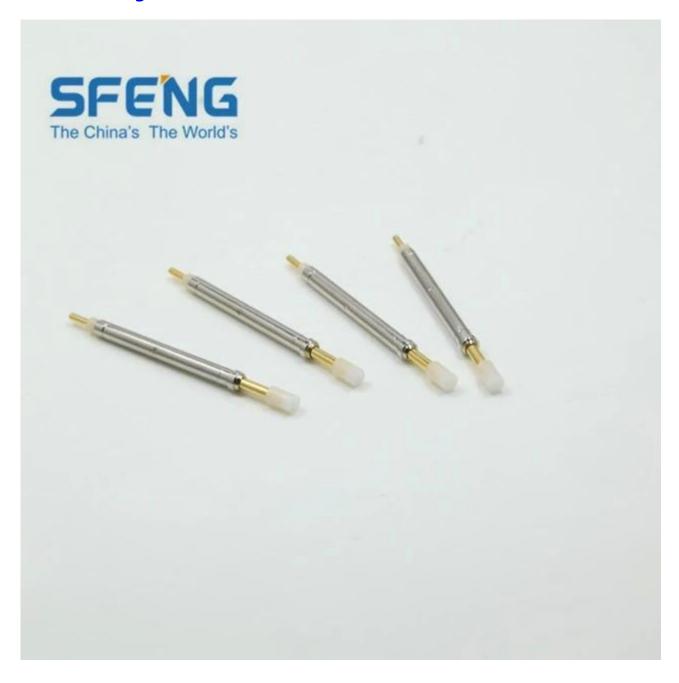

## **Specifications**

| Brand               | SFENG                                   |
|---------------------|-----------------------------------------|
| Model               | Switch probe SF-KP2.96*54-insulated tip |
| Plunger             | Phosphor bronze                         |
| Body                | Brass                                   |
| Spring              | stainless steel                         |
| Spring force        | Customized                              |
| Full travel         | 5.0 mm                                  |
| Rated voltage       | NO                                      |
| Current Resistance  | NO                                      |
| Spacing             | NO                                      |
| Mounting dimensions | NO                                      |
| MOQ                 | 100                                     |
| delivery time       | 7 Days after confirming order           |