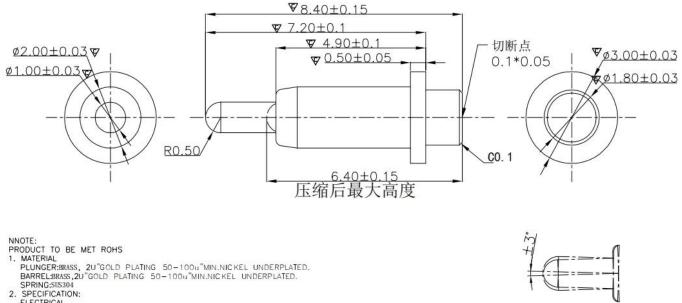

### Product Details

Rated current & voltage: DC 12V; 1.0A Max. 4.Mechanical

Spring force: 100g±20% at normal working height Durability: 10,000 cycles(minimum)

ELECTRICAL. CURRENT RATING:12VDC.3A CONTACT RESISTANCE ::0m0 Mox. ENVIRONMENTAL: TEMPERATURE RANGE:-40~85°C