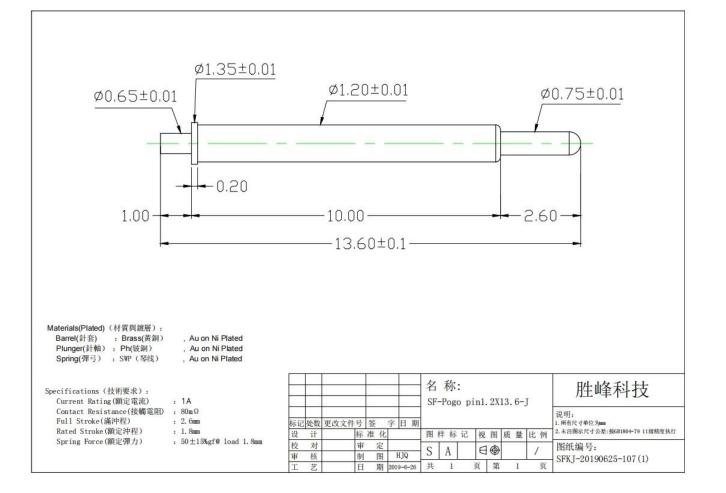

### Product Details

Rated current & voltage: DC 12V; 1.0A Max. 4.Mechanical

Spring force: 100g±20% at normal working height Durability: 10,000 cycles(minimum)

ELECTRICAL. CURRENT RATING:12VDC.3A CONTACT RESISTANCE ::0m0 Mox. ENVIRONMENTAL: TEMPERATURE RANGE:-40~85°C