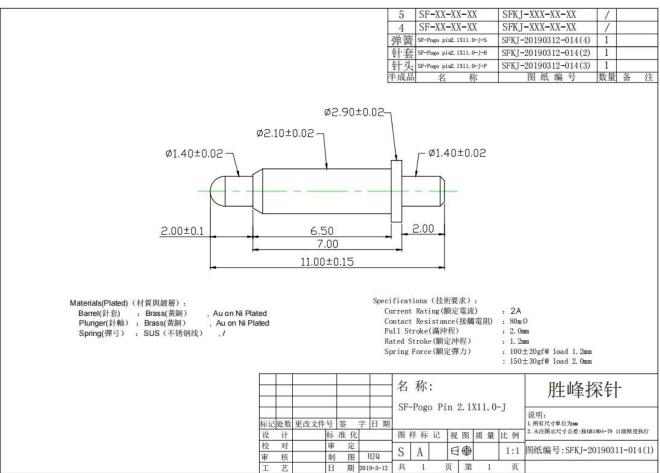

### **Product Parameters**

| Model Number | SF-Pogo Pin[]DIP[]                                      |
|--------------|---------------------------------------------------------|
| Materials    | Plunger[]SUS<br>Spring[]SUS<br>Barrel[]Brass, Ni Plated |
| MOQ          | 100pcs                                                  |
| Lead time    | 7 working days after receiving the payment              |

### Product Details

Rated current & voltage: DC 12V; 1.0A Max. 4.Mechanical

Spring force: 100g±20% at normal working height Durability: 10,000 cycles(minimum)

ELECTRICAL. CURRENT RATING:12VDC.3A CONTACT RESISTANCE ::0m0 Mox. ENVIRONMENTAL: TEMPERATURE RANGE:-40~85°C