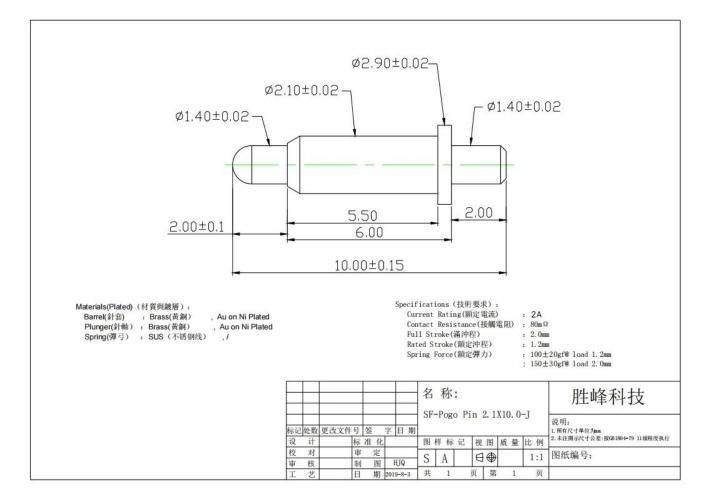

### Product Details

Rated current & voltage: DC 12V; 1.0A Max. 4.Mechanical

Spring force: 100g±20% at normal working height Durability: 10,000 cycles(minimum)

ELECTRICAL. CURRENT RATING:12VDC.3A CONTACT RESISTANCE ::0m0 Mox. ENVIRONMENTAL: TEMPERATURE RANGE:-40~85°C