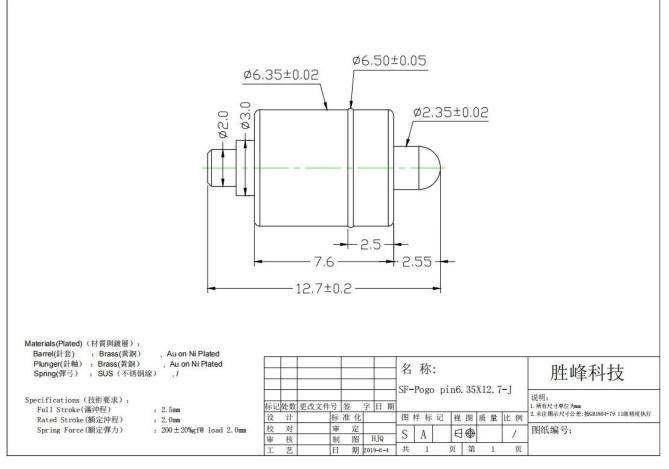

### **Product Parameters**

| Model Number | SF-Pogo Pin[]DIP[]                                      |
|--------------|---------------------------------------------------------|
| Materials    | Plunger[]SUS<br>Spring[]SUS<br>Barrel[]Brass, Ni Plated |
| MOQ          | 100pcs                                                  |
| Lead time    | 7 working days after receiving the payment              |

### Product Details

Rated current & voltage: DC 12V; 1.0A Max. 4.Mechanical

Spring force: 100g±20% at normal working height Durability: 10,000 cycles(minimum)

ELECTRICAL. CURRENT RATING:12VDC.3A CONTACT RESISTANCE ::0m0 Mox. ENVIRONMENTAL: TEMPERATURE RANGE:-40~85°C