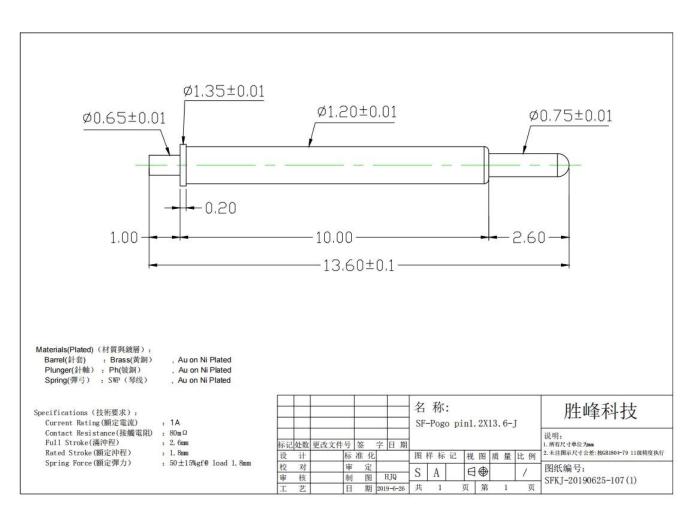

### **Product Parameters**

| Model Number | SF-Pogo Pin[]DIP[]                                      |
|--------------|---------------------------------------------------------|
| Materials    | Plunger[]SUS<br>Spring[]SUS<br>Barrel[]Brass, Ni Plated |
| MOQ          | 100pcs                                                  |
| Lead time    | 7 working days after receiving the payment              |

### Product Details

Rated current & voltage: DC 12V; 1.0A Max. 4.Mechanical

Spring force: 100g±20% at normal working height Durability: 10,000 cycles(minimum)

ELECTRICAL. CURRENT RATING:12VDC.3A CONTACT RESISTANCE ::0m0 Mox. ENVIRONMENTAL: TEMPERATURE RANGE:-40~85°C