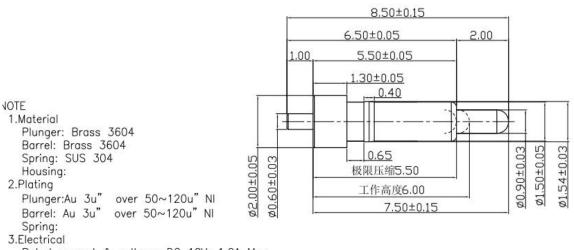

### **Product Parameters**

| Model Number | SF-Pogo Pin[]DIP[]                                      |
|--------------|---------------------------------------------------------|
| Materials    | Plunger[]SUS<br>Spring[]SUS<br>Barrel[]Brass, Ni Plated |
| MOQ          | 100pcs                                                  |
| Lead time    | 7 working days after receiving the payment              |

### Product Details

Rated current & voltage: DC 12V; 1.0A Max. 4.Mechanical

Spring force: 100g±20% at normal working height Durability: 10,000 cycles(minimum)

ELECTRICAL. CURRENT RATING:12VDC.3A CONTACT RESISTANCE ::0m0 Mox. ENVIRONMENTAL: TEMPERATURE RANGE:-40~85°C