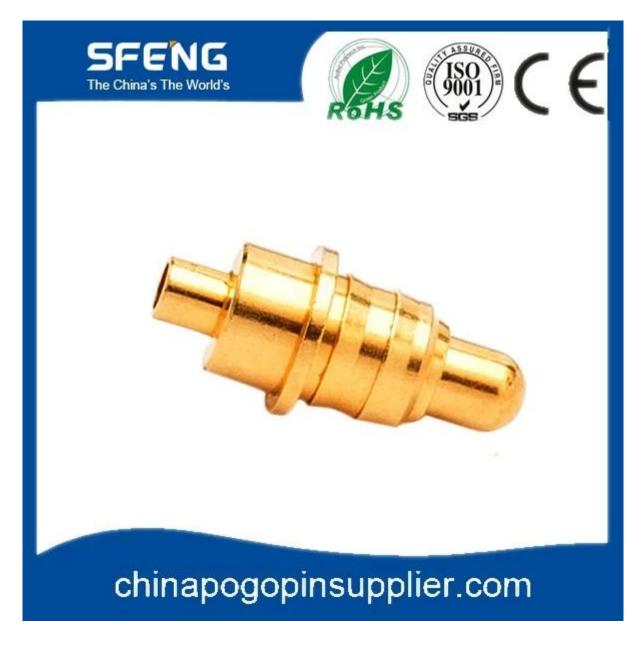

## **Product Specification**

| Brand                | SFENG                                      |
|----------------------|--------------------------------------------|
| Item number          | pogo pim                                   |
| Material and Plating | Brass, Ni-plated or Gold-plated            |
| Lead time            | 7 working days after receiving the payment |

## **Product Picture**



## **Our Service**

- 1. We can reply your inquiry within 24 working hours.
- 2. Customized design is available and OEM are welcomed.

- 3. We can deliver the probe pins to our clients all over the world with speed and precision.
- 4. We can provide the lowest price with high quality product to our client

## **Main Products**

Spring loaded pin (single) for PCB, ICT, FCT testing etc;

Pogo pin (connector) to establish connection between two printed circuit boards for charging, locating, Battery, Semiconductor & Interconnect applications;

Double ended probe for BGA and Semiconductor testing;

Universal pin without spring, coating pin, LM pin with QZ and VZ series;

High current probe, Switch probe, Capacitance needle;

Terminal & receptacle /socket;

Other related electronic components,