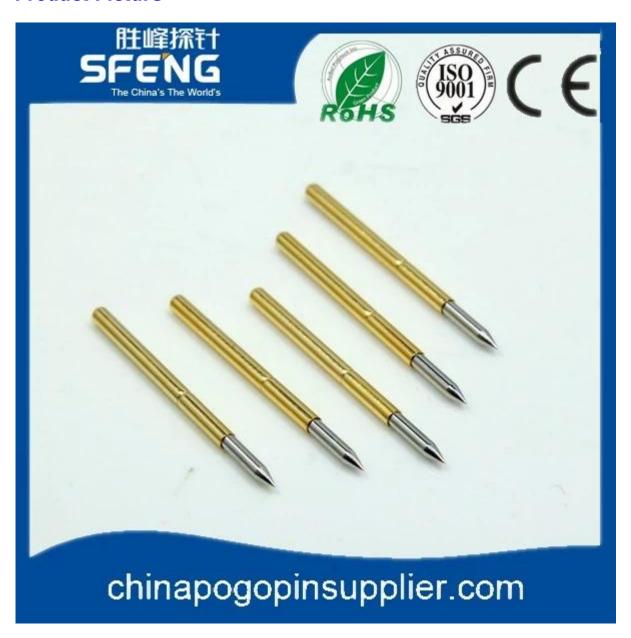

|
| Plunger            | Brass or Becu,gold or Ni plated            |
| Barrel             | Brass,gold or Ni plated                    |
| Spring             | SK4,music wire                             |
| Spring Force       | 250g                                       |
| Full Travel        | 6.3mm                                      |
| Current Ration     | 5A                                         |
| Current Resistance | 50mΩ                                       |
| Pitch              | 4.75mm                                     |
| Mounting hole size | 2.75mm                                     |
| MOQ                | 100 pcs                                    |
| Lead time          | 7 working days after receiving the payment |

### **Product Picture**





#### **Our Service**

- 1.Reply your inquiry withn 24 working hours
- 2. Customized design is available, OEM are welcomed
- 3.Delivery the probe pins to our clients all over the world with speed and precision
- 4.provide the lowest price with high quality to our client

#### **Main Products**

- ---Spring loaded pin(single) for PCB,ICT,FCT testing,etc;
- ---Pogo pin(connector) to establish a(usuallytemporary)connection between two printed circuit boards for charing, locating, Battery, Semiconductor &

#### interconnectApplications;

- ---Double ended probef orBGA&semiconudtion testing;
- ---Universal pin without spring, coatingpin, LM pin with QZ&VZ series;
- ---High current probe, Switch probe, Capacitance needle...
- ---Terminal&receptacle/socket;
- ---Other related electronic compen