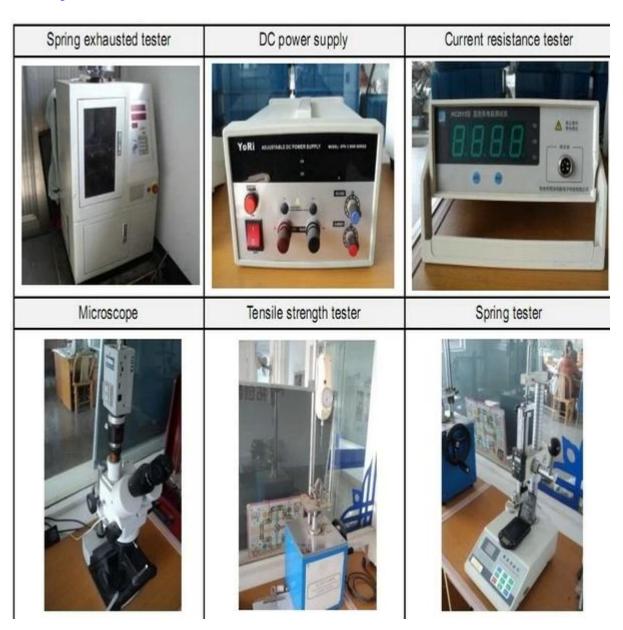

hours
- 2. Customized design is available, OEM are welcomed
- 3.Delivery the probe pins to our clients all over the world with speed and precision
- 4.provide the lowest price with high quality to our client

#### **Main Products**

- ---Spring loaded pin(single) for PCB,ICT,FCT testing,etc;
- ---Pogo pin(connector) to establish a(usuallytemporary)connection between two printed circuit boards for charing, locating, Battery, Semiconductor &

#### interconnectApplications;

- ---Double ended probef orBGA&semiconudtion testing;
- ---Universal pin without spring, coatingpin, LM pin with QZ&VZ series;
- ---High current probe, Switch probe, Capacitance needle...
- ---Terminal&receptacle/socket;
- ---Other related electronic compents,30#OKwire,Jig locks,POM,Ironhinge,etc

## **Quality Control**