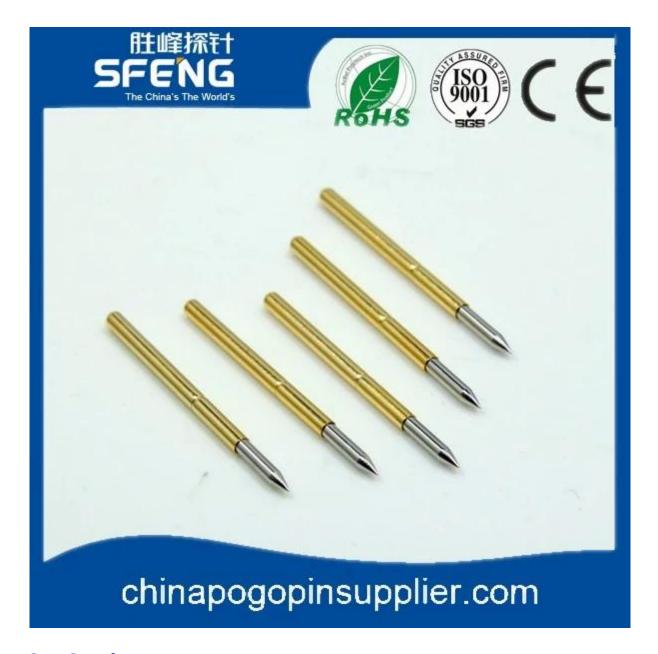

|
| Plunger            | Brass or Becu,gold or Ni plated            |
| Barrel             | Brass,gold or Ni plated                    |
| Spring             | SK4,music wire                             |
| Spring Force       | 250g                                       |
| Full Travel        | 6.3mm                                      |
| Current Ration     | 5A                                         |
| Current Resistance | 50mΩ                                       |
| Pitch              | 4.75mm                                     |
| Mounting hole size | 2.75mm                                     |
| MOQ                | 100 pcs                                    |
| Lead time          | 7 working days after receiving the payment |

### **Product Picture**





#### **Our Service**

- 1.Reply your inquiry withn 24 working hours
- 2. Customized design is available, OEM are welcomed
- 3.Delivery the probe pins to our clients all over the world with speed and precision
- 4.provide the lowest price with high quality to our client

#### **Main Products**

- ---Spring loaded pin(single) for PCB,ICT,FCT testing,etc;
- ---Pogo pin(connector) to establish a(usuallytemporary)connection between two printed circuit boards for charing, locating, Battery, Semiconductor &

#### interconnectApplications;

- ---Double ended probef orBGA&semiconudtion testing;
- ---Universal pin without spring, coatingpin, LM pin with QZ&VZ series;
- ---High current probe, Switch probe, Capacitance needle...
- ---Terminal&receptacle/socket;
- ---Other related electronic compents