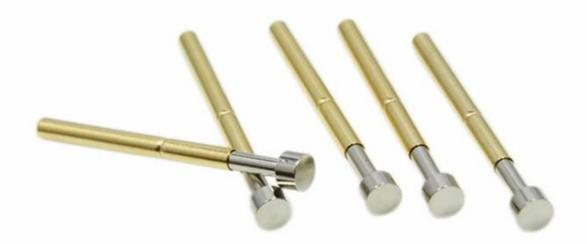

# **Product Specification**

| Brand        | SFENG                           |
|--------------|---------------------------------|
| Item number  | 125mil spring loaded test probe |
| Series       | SF-PA125                        |
| Plunger      | Be Cu, gold/Nickel plated       |
| Body         | Brass, gold plated              |
| Spring       | stainless steel                 |
| Spring force | 2N (7.2oz)                      |
| MOQ          | 100 pcs                         |

#### SF-P156



### **Product pictures**







#### **Our Service**

- 1. We can reply your inquiry within 24 working hours.
- 2. Customized design is available and OEM are welcomed.
- 3. We can deliver the probe pins to our clients all over the world with speed and precision.
- 4. We can provide the lowest price with high quality product to our client

#### **Main Products**

Spring loaded pin (single) for PCB, ICT, FCT testing etc; Pogo pin (connector) to establish connection between two printed circuit boards for charging, locating, Battery, Semiconductor & Interconnect applications; Double ended probe for BGA and Semiconductor testing; Universal pin without spring, coating pin, LM pin with QZ and VZ series; High current probe, Switch probe, Capacitance needle; Terminal & receptacle /socket;

Other related electronic components,