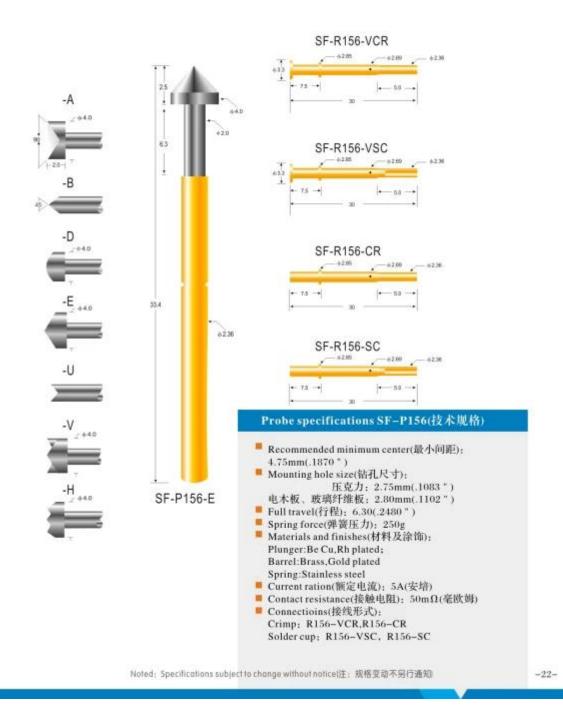

# **Product Specification**

| Brand        | SFENG                           |
|--------------|---------------------------------|
| Item number  | 125mil spring loaded test probe |
| Series       | SF-PA125                        |
| Plunger      | Be Cu, gold/Nickel plated       |
| Body         | Brass, gold plated              |
| Spring       | stainless steel                 |
| Spring force | 2N (7.2oz)                      |
| MOQ          | 100 pcs                         |

#### SF-P156



### **Product pictures**







#### **Our Service**

- 1. We can reply your inquiry within 24 working hours.
- 2. Customized design is available and OEM are welcomed.
- 3. We can deliver the probe pins to our clients all over the world with speed and precision.
- 4. We can provide the lowest price with high quality product to our client

#### **Main Products**

Spring loaded pin (single) for PCB, ICT, FCT testing etc; Pogo pin (connector) to establish connection between two printed circuit boards for charging, locating, Battery, Semiconductor & Interconnect applications; Double ended probe for BGA and Semiconductor testing; Universal pin without spring, coating pin, LM pin with QZ and VZ series; High current probe, Switch probe, Capacitance needle; Terminal & receptacle /socket;

Other