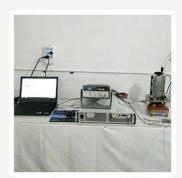

## **Quality Control**

1. Agilent current testing

2. Quadratic element

3.Load Curve Meter

4.Bond Test

5.Life Fatigue Test

6.Microscope