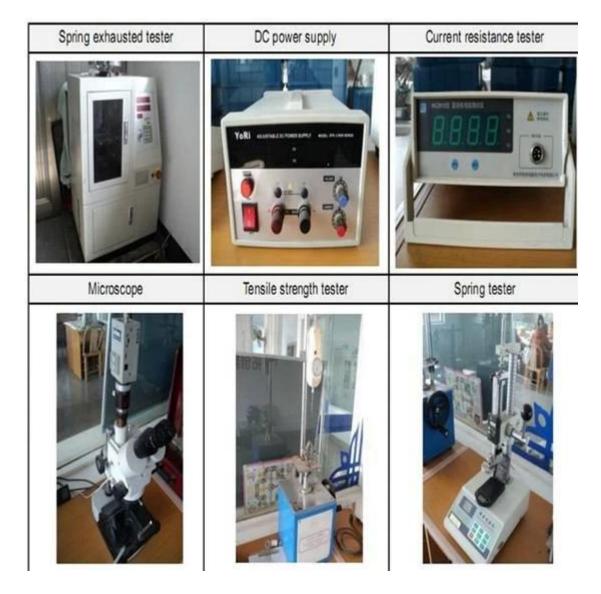

ours.
- 2. Customized design is available and OEM are welcomed.
- 3. We can deliver the probe pins to our clients all over the world with speed and precision.
- 4. We can provide the lowest price with high quality product to our client

#### **Main Products**

Spring loaded pin (single) for PCB, ICT, FCT testing etc;

Pogo pin (connector) to establish connection between two printed circuit boards for charging, locati ng, Battery, Semiconductor & Interconnect applications;

Double ended probe for BGA and Semiconductor testing;

Universal pin without spring, coating pin, LM pin with QZ and VZ series;

High current probe, Switch probe, Capacitance needle;

Terminal & receptacle /socket;

Other related electronic components, 30# OK wire, Jig locks, POM, Iron hinge etc

## **Quality Control**



## **Packing Picture**