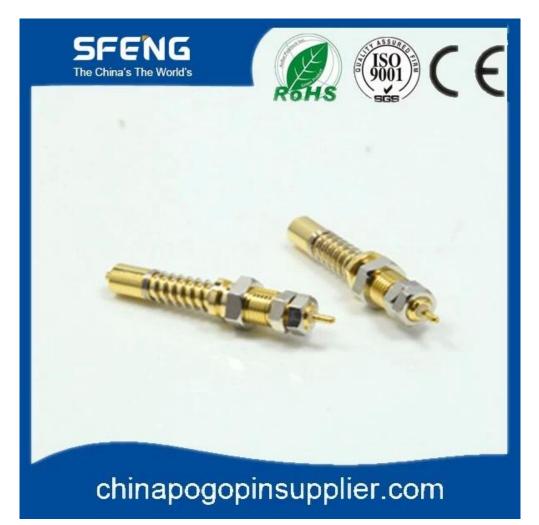

# **Product Specification**

| Brand       | SFENG                                      |
|-------------|--------------------------------------------|
| Item number | pogo pim                                   |
| Plating     | Ni-plated or Gold-plated                   |
| Lead time   | 7 working days after receiving the payment |

### **Product Picture**



## **Our Service**

- 1. We can reply your inquiry within 24 working hours.
- 2. Customized design is available and OEM are welcomed.
- 3. We can deliver the probe pins to our clients all over the world with speed and precision.

.

4. We can provide the lowest price with high quality product to our client

# **Main Products**

Spring loaded pin (single) for PCB, ICT, FCT testing etc;

Pogo pin (connector) to establish connection between two printed circuit boards for charging, locati ng, Battery, Semiconductor & Interconnect applications;

Double ended probe for BGA and Semiconductor testing;

Universal pin without spring, coating pin, LM pin with QZ and VZ series;

High current probe, Switch probe, Capacitance needle;

Terminal & receptacle /socket;

Other related electronic components