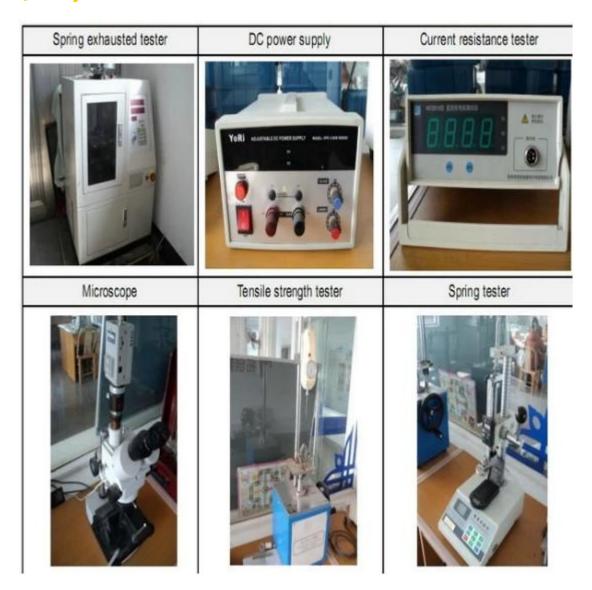

hours.
- 2. Customized design is available and OEM are welcomed.
- 3. We can deliver the probe pins to our clients all over the world with speed and precision.
- 4. We can provide the lowest price with high quality product to our client

#### **Main Products**

Spring loaded pin (single) for PCB, ICT, FCT testing etc;

Pogo pin (connector) to establish connection between two printed circuit boards for charging, locating, Battery, Semiconductor & Interconnect applications;

Double ended probe for BGA and Semiconductor testing;

Universal pin without spring, coating pin, LM pin with QZ and VZ series;

High current probe, Switch probe, Capacitance needle;

Terminal & receptacle /socket;

Other related electronic components, 30# OK wire, Jig locks, POM, Iron hinge etc

# **Quality Control**