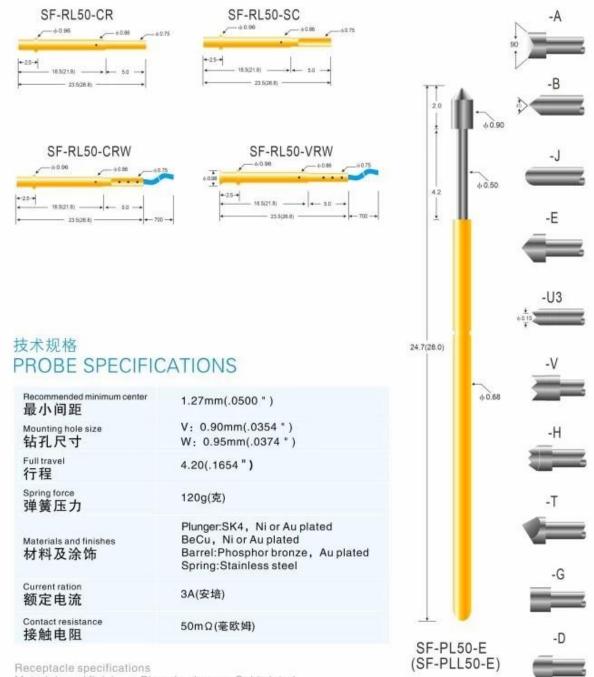

## Product Parameters

| Model Number               | SF-PL50                                                                                                   |
|----------------------------|-----------------------------------------------------------------------------------------------------------|
| Recommended minimum center | 1.27mm[].0500"[]                                                                                          |
|                            | V:0.90mm[].0354"[]<br>W:0.95mm[].0374"[]                                                                  |
| Full travel                | 4.20[].1654"[]                                                                                            |
| Spring force               | 120g                                                                                                      |
| Materials and finishes     | Plunger[]Be Cu,Rh plated[]SK4,Rh plated<br>Barrel[]Phosphor bronze,Gold plated<br>Spring[]Stainless steel |
| Current ration             | 3A                                                                                                        |
| Contact resistance         | 50mΩ                                                                                                      |
| MOQ                        | 100pcs                                                                                                    |
| Lead time                  | 7 working days after receiving the payment                                                                |

Product Details

Materials and finishes: Phosphor bronze, Gold plated