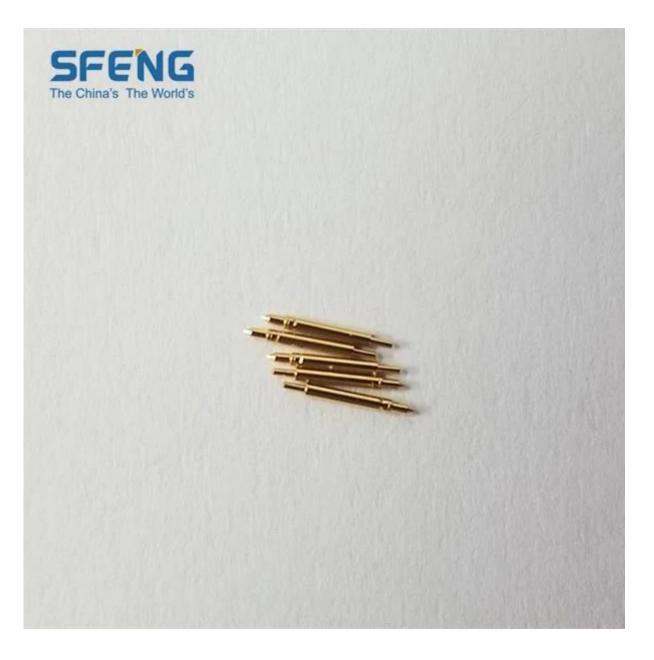

SFENG                          |
|---------------------|--------------------------------|
| Model               | SF-double head pin 0.56*5.4    |
| Plunger             | Becu                           |
| Body                | Brass                          |
| Spring              | SUS                            |
| Spring force        | 35g                            |
| Working travel      | 0.67                           |
| Plated              | Gold plated                    |
| Current Resistance  | /                              |
| Spacing             | /                              |
| Mounting dimensions | /                              |
| MOQ                 | 2000                           |
| delivery time       | 15 Days after confirming order |

# Double head pin Image





# Double head pin drawing



#### our service

- 1. Quick response.
- 2. Customized is accepted.
- 3. Short production time and fast delivery.
- 4. High quality and good price.

#### Main products

Spring-loaded pin (single) of PCB, ICT, FCT testing;

Spring pin (connector) to establish a connection between two printed circuit boards for charging, positioning, batteries, semiconductors and amplifiers; interconnect applications;

BGA and semiconductor test double-ended probe;

Universal pin no spring, paint needle, LM pin QZ and VZ series;

High current probe, the probe switches, capacitors needle;

Pier and amplifier; socket / socket;

Other related electronic components, 30 # OK line, jig lock, POM, iron hinges, etc.

#### Production process









3. Assemble workshop



4. Quality