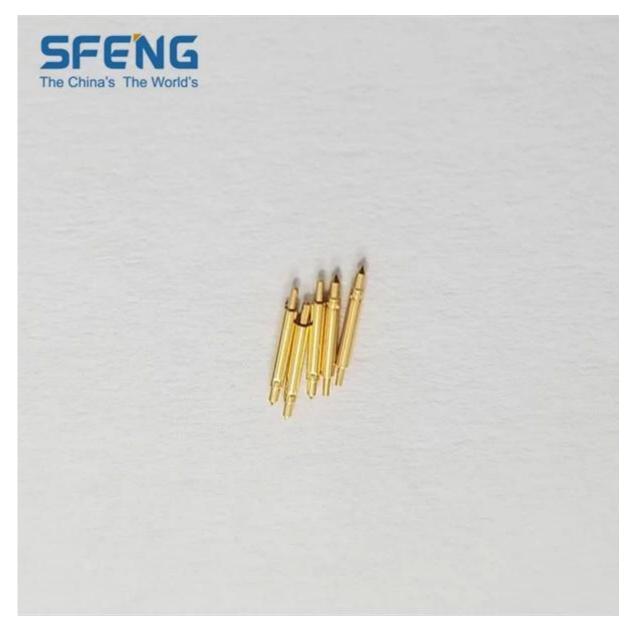

ENG                          |
|---------------------|--------------------------------|
| Model               | SF-double head pin 0.56*5.4    |
| Plunger             | Becu                           |
| Body                | Brass                          |
| Spring              | SUS                            |
| Spring force        | 35g                            |
| Working travel      | 0.67                           |
| Plated              | Gold plated                    |
| Current Resistance  | /                              |
| Spacing             | /                              |
| Mounting dimensions | /                              |
| MOQ                 | 2000                           |
| delivery time       | 15 Days after confirming order |

# Double head pin Image





# Double head pin drawing



#### our service

- 1. Quick response.
- 2. Customized is accepted.
- 3. Short production time and fast delivery.
- 4. High quality and good price.

#### Main products

Spring-loaded pin (single) of PCB, ICT, FCT testing;

Spring pin (connector) to establish a connection between two printed circuit boards for charging, positioning, batteries, semiconductors and amplifiers; interconnect applications;

BGA and semiconductor test double-ended probe;

Universal pin no spring, paint needle, LM pin QZ and VZ series;

High current probe, the probe switches, capacitors needle;

Pier and amplifier; socket / socket;

Other related electronic components, 30 # OK line, jig lock, POM, iron hinges, etc.

#### Production process









3. Assemble workshop



4. Quality i