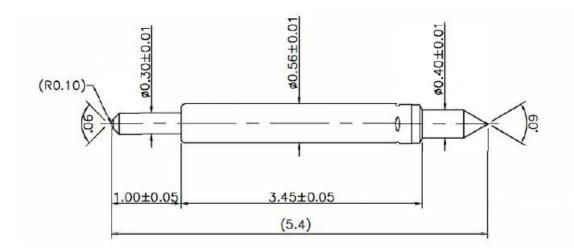

|
|---------------------|--------------------------------|
| Model               | SF-double head pin 0.56*5.4    |
| Plunger             | Becu                           |
| Body                | Brass                          |
| Spring              | SUS                            |
| Spring force        | 35g                            |
| Working travel      | 0.67                           |
| Plated              | Gold plated                    |
| Current Resistance  | /                              |
| Spacing             | /                              |
| Mounting dimensions | /                              |
| MOQ                 | 2000                           |
| delivery time       | 15 Days after confirming order |

# Double head pin Image





# Double head pin drawing



#### our service

- 1. Quick response.
- 2. Customized is accepted.
- 3. Short production time and fast delivery.
- 4. High quality and good price.

#### Main products

Spring-loaded pin (single) of PCB, ICT, FCT testing;

Spring pin (connector) to establish a connection between two printed circuit boards for charging, positioning, batteries, semiconductors and amplifiers; interconnect applications;

BGA and semiconductor test double-ended probe;

Universal pin no spring, paint needle, LM pin QZ and VZ series;

High current probe, the probe switches, capacitors needle;

Pier and amplifier; socket / socket;

Other related electronic components, 30 # OK line, jig lock, POM, iron hinges, etc.

#### Production process









3. Assemble workshop



4. Quality inspection

5. Finished produc