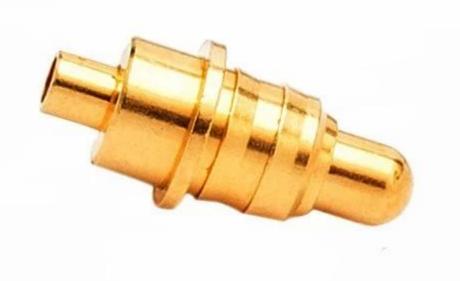

#### Gold plated Pogo Pin Pcb,Pcb Test Probe Needle,Brass Contact Pin

### **Product Specification**

| Brand       | SFENG                                     |
|-------------|-------------------------------------------|
| Item number | pogo pim                                  |
| Plating     | Ni-plated or Gold-plated                  |
| Lead time   | 7 working days after receiving the paymen |

## **Product Picture**





### **Our Service**

- 1. We can reply yourinquiry within 24 working hours.
- 2. Customizeddesign is available and OEM are welcomed.
- 3. We can deliver the probe pins to our clients all over the world with speed and precision.
- 4. We can provide he lowest price with high quality product to our client

## **Main Products**

Spring loaded pin (single) for PCB, ICT, FCT testing etc;

Pogo pin (connector) to establish connection between two printed circuit boards for charging, locati ng, Battery, Semiconductor & Interconnect applications;

Double ended probe for BGA and Semiconductor testing;

Universal pin without spring, coating pin, LM pin with QZ and VZ series;

High current probe, Switch probe, Capacitance needle;

Terminal & receptacle /socket;

Other related electronic components, 3