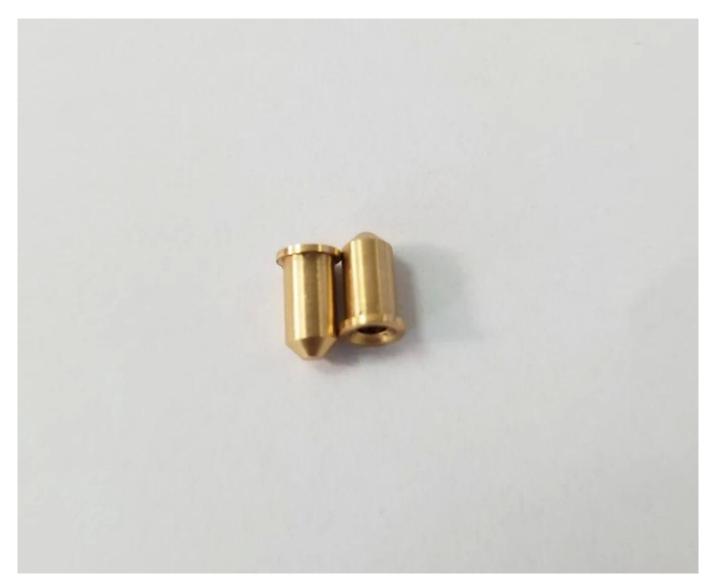

-----|--------------------------------|
| Model               | SF-Pin3.2X6.5                  |
| Plunger             | No                             |
| Body                | Brass                          |
| Crown Spring        | Becu                           |
| Spring force        | no                             |
| Working travel      | no                             |
| Plated              | Gold plated                    |
| Current Resistance  | NO                             |
| Spacing             | NO                             |
| Mounting dimensions | NO                             |
| MOQ                 | 5000                           |
| delivery time       | 15 Days after confirming order |
|                     |                                |

# Pogo pin Image



### Pogo pin drawing



#### our service

- 1. Quick response.
- 2. Customized is accepted.
- 3. Short production time and fast delivery.
- 4. High quality and good price.

#### **Main products**

Spring-loaded pin (single) of PCB, ICT, FCT testing;

Spring pin (connector) to establish a connection between two printed circuit boards for charging, positioning, batteries, semiconductors and amplifiers; interconnect applications;

BGA and semiconductor test double-ended probe;

Universal pin no spring, paint needle, LM pin QZ and VZ series;

High current probe, the probe switches, capacitors needle;

Pier and amplifier; socket / socket;

Other related electronic components, 30 # OK line, jig lock, POM, iron hinges, etc.

#### **Production process**







1. Raw material warehouse 2. Lathe