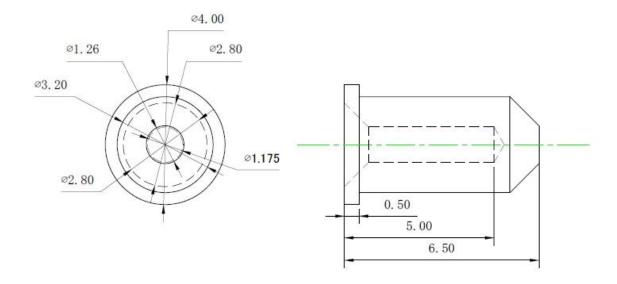

--------------|
| Model               | SF-Pin3.2X6.5                  |
| Plunger             | No                             |
| Body                | Brass                          |
| Crown Spring        | Becu                           |
| Spring force        | no                             |
| Working travel      | no                             |
| Plated              | Gold plated                    |
| Current Resistance  | NO                             |
| Spacing             | NO                             |
| Mounting dimensions | NO                             |
| MOQ                 | 5000                           |
| delivery time       | 15 Days after confirming order |
|                     |                                |

# Pogo pin Image



### Pogo pin drawing



#### our service

- 1. Quick response.
- 2. Customized is accepted.
- 3. Short production time and fast delivery.
- 4. High quality and good price.

#### **Main products**

Spring-loaded pin (single) of PCB, ICT, FCT testing;

Spring pin (connector) to establish a connection between two printed circuit boards for charging, positioning, batteries, semiconductors and amplifiers; interconnect applications;

BGA and semiconductor test double-ended probe;

Universal pin no spring, paint needle, LM pin QZ and VZ series;

High current probe, the probe switches, capacitors needle;

Pier and amplifier; socket / socket;

Other related electronic components, 30 # OK line, jig lock, POM, iron hinges, etc.

#### **Production process**







1. Raw material warehouse 2. Lathe workshop

3. Assemble wo