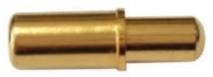

---|--------------------------------|
| Model               | SF-PPA2.38X12                  |
| Plunger             | Brass                          |
| Body                | Brass                          |
| Spring              | Stainless steel                |
| Spring force        | 100g                           |
| Working travel      | 1.7mm                          |
| Plated              | Gold plated                    |
| Current Resistance  | NO                             |
| Spacing             | NO                             |
| Mounting dimensions | NO                             |
| MOQ                 | 2000                           |
| delivery time       | 15 Days after confirming order |
|                     |                                |

# Pogo pin Image





Pogo pin drawing

WWW.



#### our service

- 1. Quick response.
- 2. Customized is accepted.
- 3. Short production time and fast delivery.
- 4. High quality and good price.

#### Main products

Spring-loaded pin (single) of PCB, ICT, FCT testing;

Spring pin (connector) to establish a connection between two printed circuit boards for charging, positioning, batteries, semiconductors and amplifiers; interconnect applications;

BGA and semiconductor test double-ended probe;

Universal pin no spring, paint needle, LM pin QZ and VZ series;

High current probe, the probe switches, capacitors needle;

Pier and amplifier; socket / socket;

Other related electronic components, 30 # OK line, jig lock, POM, iron hinges, etc.

#### Production process







3. Assemble workshop



- 4. Quality insp