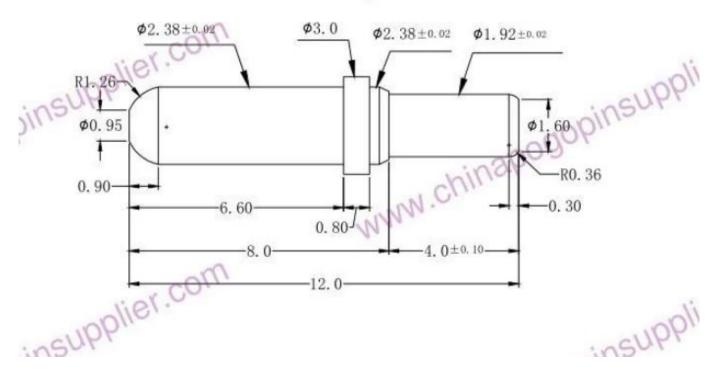

----------|
| Model               | SF-PPA2.38X12                  |
| Plunger             | Brass                          |
| Body                | Brass                          |
| Spring              | Stainless steel                |
| Spring force        | 100g                           |
| Working travel      | 1.7mm                          |
| Plated              | Gold plated                    |
| Current Resistance  | NO                             |
| Spacing             | NO                             |
| Mounting dimensions | NO                             |
| MOQ                 | 2000                           |
| delivery time       | 15 Days after confirming order |
|                     |                                |

# Pogo pin Image





Pogo pin drawing

WWW.



#### our service

- 1. Quick response.
- 2. Customized is accepted.
- 3. Short production time and fast delivery.
- 4. High quality and good price.

#### Main products

Spring-loaded pin (single) of PCB, ICT, FCT testing;

Spring pin (connector) to establish a connection between two printed circuit boards for charging, positioning, batteries, semiconductors and amplifiers; interconnect applications;

BGA and semiconductor test double-ended probe;

Universal pin no spring, paint needle, LM pin QZ and VZ series;

High current probe, the probe switches, capacitors needle;

Pier and amplifier; socket / socket;

Other related electronic components, 30 # OK line, jig lock, POM, iron hinges, etc.

#### Production process







3. Assemble workshop



- 4. Quality inspection
- 5. Finished produ