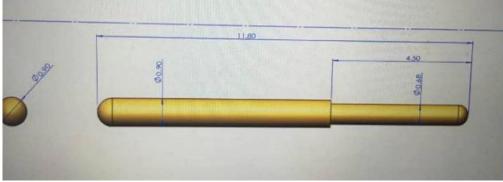

## **Main Products**

Spring loaded pin (single) for PCB, ICT, FCT testing etc;

Pogo pin (connector) to establish connection between two printed circuit boards for charging, locati ng, Battery, Semiconductor & Interconnect applications;