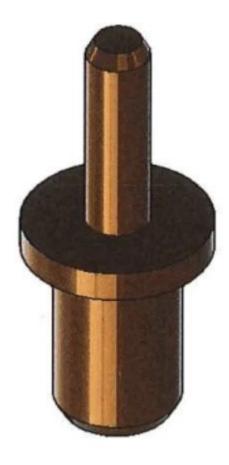

# **Product Specification**

| Brand                | SFENG                                      |
|----------------------|--------------------------------------------|
| Item number          | Terminal pin SF-Pin 2.05*6.85mm            |
| Material and Plating | Brass, Gold-plated over nickel plated.     |
| Lead time            | 7 working days after receiving the payment |

### **Product Picture**





### **Our Service**

- 1. We can reply yourinquiry within 24 working hours.
- 2. Customizeddesign is available and OEM are welcomed.
- 3. We can deliverthe probe pins to our clients all over the world with speed and precision.
- 4. We can provide the lowest price with high quality product to our client

#### **Main Products**

Spring loaded pin (single) for PCB, ICT, FCT testing etc;

Pogo pin (connector) to establish connection between two printed circuit boards for charging, locating, Battery, Semiconductor & Interconnect applications;

Double ended probe for BGA and Semiconductor testing;

Universal pin without spring, coating pin, LM pin with QZ and VZ series;

High current probe, Switch probe, Capacitance needle;

Terminal & receptacle /socket;

## **Quality Control**



# **Packi