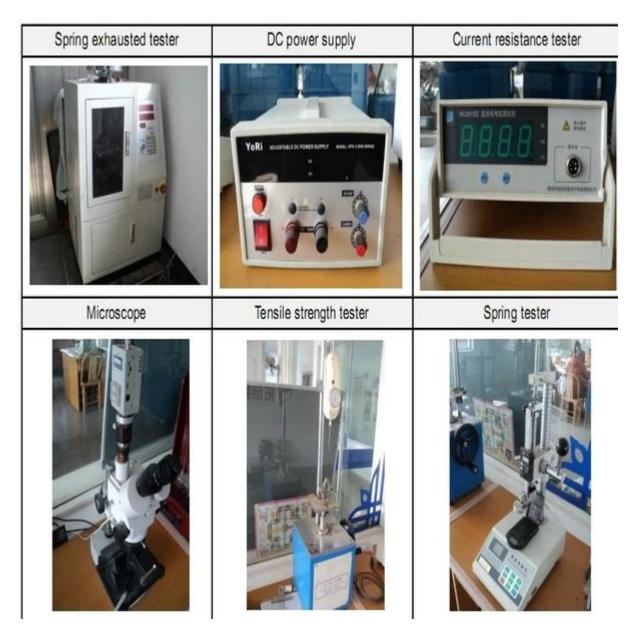

Picture**





### **Our Service**

- 1. We can reply yourinquiry within 24 working hours.
- 2. Customizeddesign is available and OEM are welcomed.
- 3. We can deliverthe probe pins to our clients all over the world with speed and precision.
- 4. We can provide the lowest price with high quality product to our client

#### **Main Products**

Spring loaded pin (single) for PCB, ICT, FCT testing etc;

Pogo pin (connector) to establish connection between two printed circuit boards for charging, locating, Battery, Semiconductor & Interconnect applications;

Double ended probe for BGA and Semiconductor testing;

Universal pin without spring, coating pin, LM pin with QZ and VZ series;

High current probe, Switch probe, Capacitance needle;

Terminal & receptacle /socket;

## **Quality Control**



# **Packing Picture**