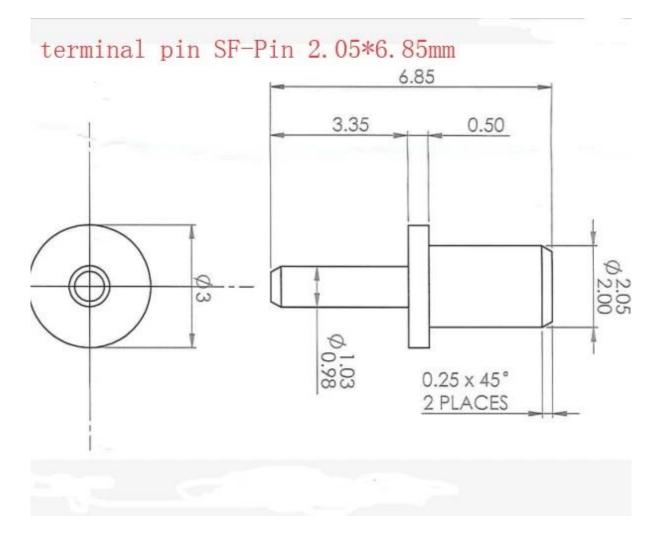

# **Product Specification**

| Brand                | SFENG                                      |
|----------------------|--------------------------------------------|
| Item number          | Terminal pin SF-Pin 2.05*6.85mm            |
| Material and Plating | Brass, Gold-plated over nickel plated.     |
| Lead time            | 7 working days after receiving the payment |