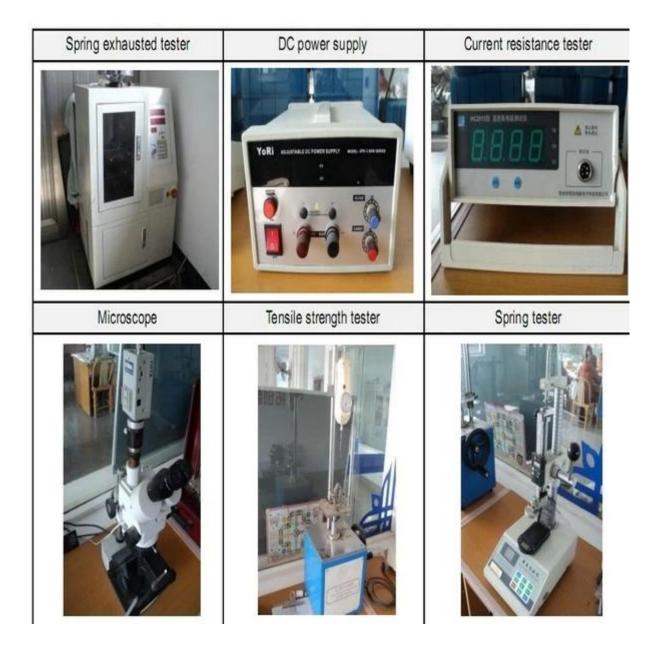

iry withn 24 working hours
- 2.Customized design is available,OEM are welcomed
- 3.Delivery the probe pins to our clients all over the world with speed and precision
- 4.provide the lowest price with high quality to our client

## Main Products

- ---Spring loaded pin(single) for PCB,ICT,FCT testing,etc;
- ---Pogo pin(connector) to establish a(usuallytemporary)connection between two printed circuit boards for charing, locating, Battery, Semiconductor & interconnectApplications;
- ---Double ended probef orBGA&semiconudtion testing;
- ---Universal pin without spring, coatingpin, LM pin with QZ & VZ series;
- ---High current probe,Switch probe,Capacitance needle...
- ----Terminal&receptacle/socket;
- ---Other related electronic compents,30#OKwire,Jig locks,POM,Ironhinge,etc

Quality Control



Packing Picture