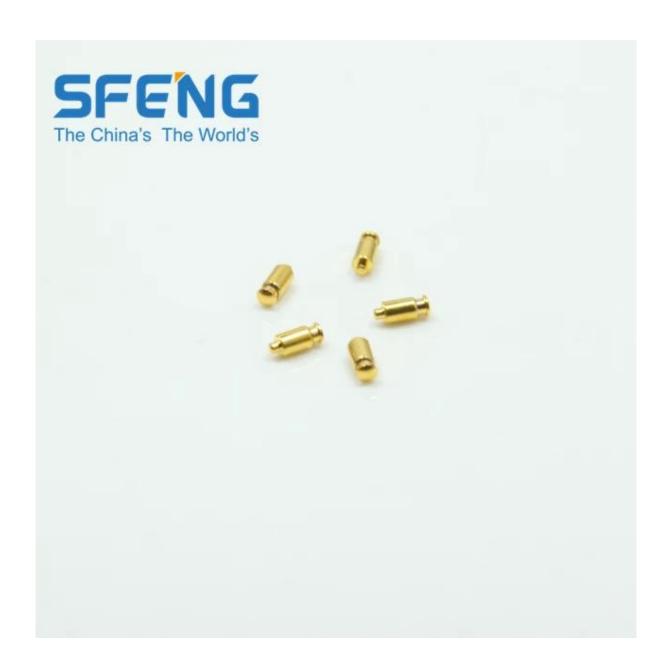

### **Product Picture**

| Item Name:             | Gold plating spring loaded pogo pin for PCB test |  |  |  |
|------------------------|--------------------------------------------------|--|--|--|
|                        | Plunger:Brass,gold plated over nickel plated;    |  |  |  |
| Material and finishes: | Barrel:Brass,Gold plated over Nickel plated;     |  |  |  |
|                        | Spring:Stainless steel;                          |  |  |  |
| Spring force:          | customized;                                      |  |  |  |
| Lead time:             | 3-10 days                                        |  |  |  |
| Shipment:              | DHL/TNT/UPS/FEDEX                                |  |  |  |
|                        |                                                  |  |  |  |