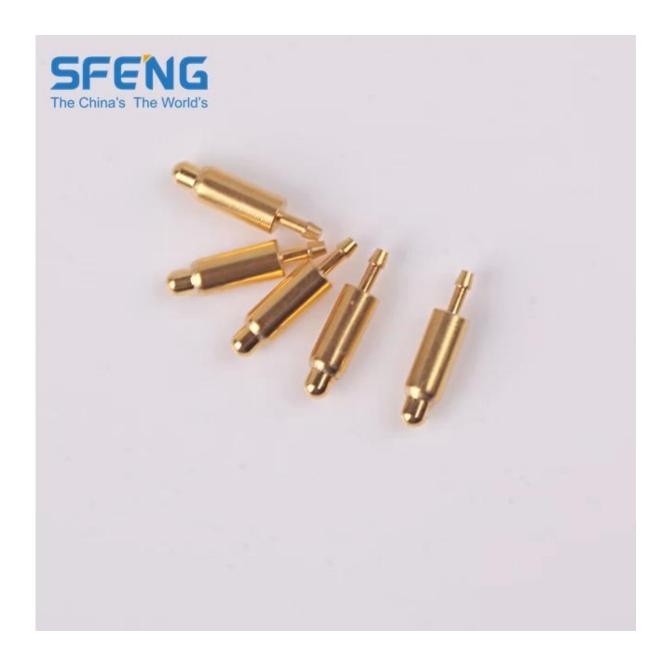

### **Product Picture**

| Item Name:             | Gold plating spring loaded pogo pin for PCB test |  |  |  |
|------------------------|--------------------------------------------------|--|--|--|
|                        | Plunger:Brass,gold plated over nickel plated;    |  |  |  |
| Material and finishes: | Barrel:Brass,Gold plated over Nickel plated;     |  |  |  |
|                        | Spring:Stainless steel;                          |  |  |  |
| Spring force:          | customized;                                      |  |  |  |
| Lead time:             | 3-10 days                                        |  |  |  |
| Shipment:              | DHL/TNT/UPS/FEDEX                                |  |  |  |
|                        |                                                  |  |  |  |