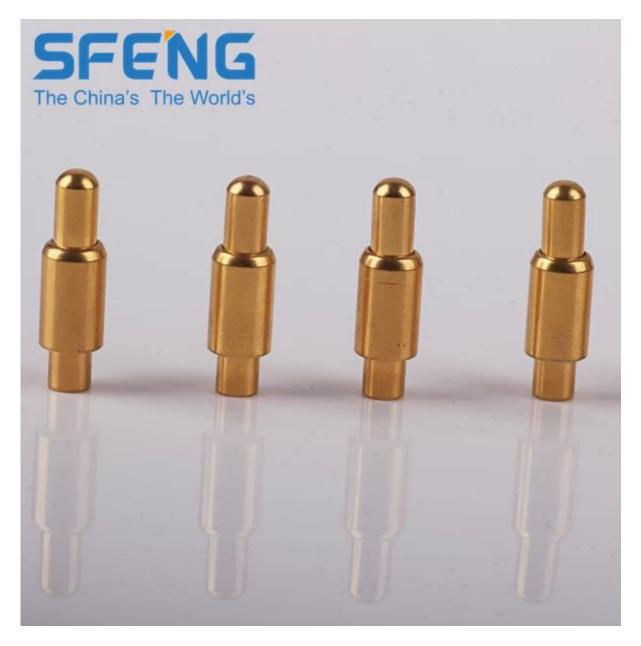

### **Product Picture**

| Item Name:             | Gold plating spring loaded pogo pin for PCB test |  |  |  |
|------------------------|--------------------------------------------------|--|--|--|
|                        | Plunger:Brass,gold plated over nickel plated;    |  |  |  |
| Material and finishes: | Barrel:Brass,Gold plated over Nickel plated;     |  |  |  |
|                        | Spring:Stainless steel;                          |  |  |  |
| Spring force:          | customized;                                      |  |  |  |
| Lead time:             | 3-10 days                                        |  |  |  |
| Shipment:              | DHL/TNT/UPS/FEDEX                                |  |  |  |
|                        |                                                  |  |  |  |