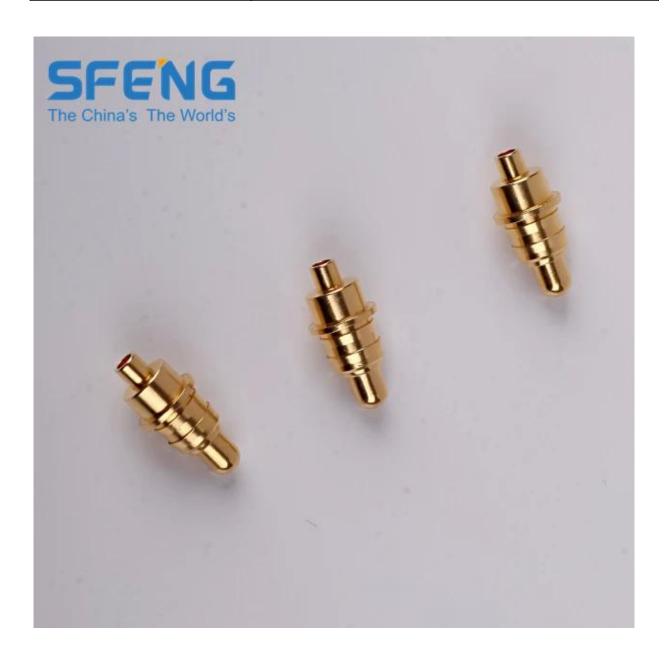

### **Product Picture**

| Item Name:             | Gold plating spring loaded pogo pin for PCB test |  |  |  |
|------------------------|--------------------------------------------------|--|--|--|
|                        | Plunger:Brass,gold plated over nickel plated;    |  |  |  |
| Material and finishes: | Barrel:Brass,Gold plated over Nickel plated;     |  |  |  |
|                        | Spring:Stainless steel;                          |  |  |  |
| Spring force:          | customized;                                      |  |  |  |
| Lead time:             | 3-10 days                                        |  |  |  |
| Shipment:              | DHL/TNT/UPS/FEDEX                                |  |  |  |
|                        |                                                  |  |  |  |