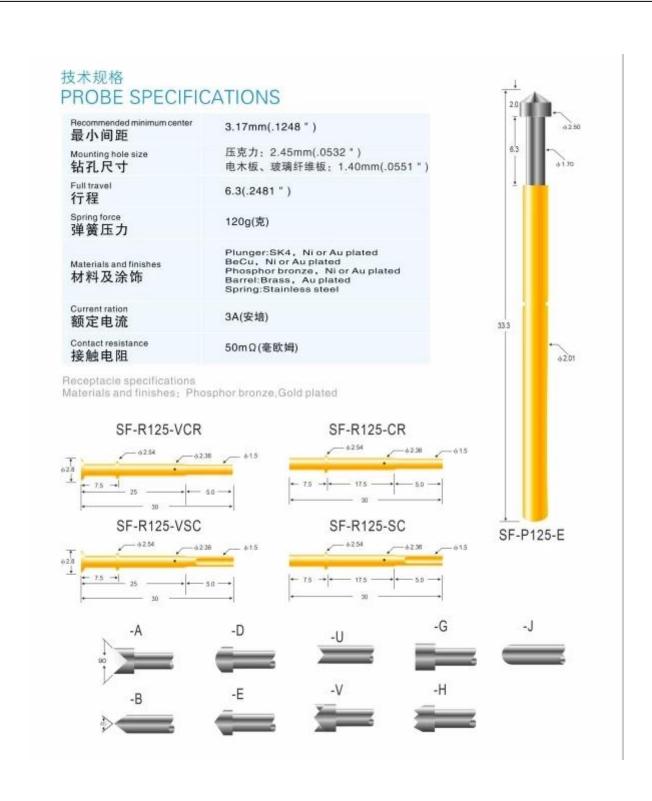

#### Product Parameters:

| Model Number               | SF-P125                                                                 |
|----------------------------|-------------------------------------------------------------------------|
| Recommended minimum center | 1.90mm[].0748"[]                                                        |
| Mounting hole size         | Acrylic:1.35mm[].0532"[] Bakelite[]fiberglass board:1.40mm[].0551"[]    |
| Full travel                | 6.30[].2481"[]                                                          |
| Spring force               | 120g                                                                    |
| Materials and finishes     | plunger Be Cu,Rh plated Barrel Brass,Gold plated Spring Stainless steel |
| Current ration             | 3A                                                                      |
| Contact resistance         | 50mΩ                                                                    |
| MOQ                        | 100pcs                                                                  |
| Lead time                  | 7 working days after receiving the payment                              |