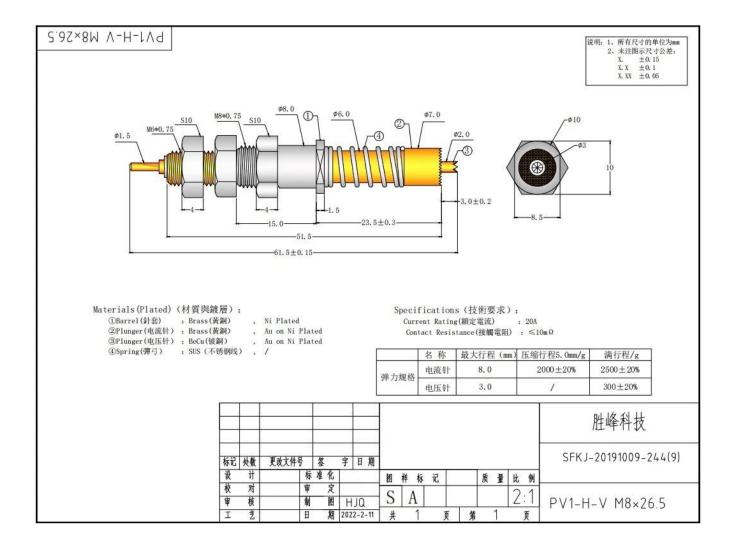

# **Product Parameters**

| Model Number       | PV1-H-V M8*26.5                                                                                       |
|--------------------|-------------------------------------------------------------------------------------------------------|
| Materials          | Barrel:Brass,Ni Plated<br>Plunger:Brass,Au on Ni Plated<br>Plunger:BeCu,Au on Ni Plated<br>Spring:SUS |
| Current Rating     | 20A                                                                                                   |
| Contact Resistance | ≤10mΩ                                                                                                 |
| MOQ                | 100pcs                                                                                                |
| Lead time          | 7 working days after receiving the payment                                                            |