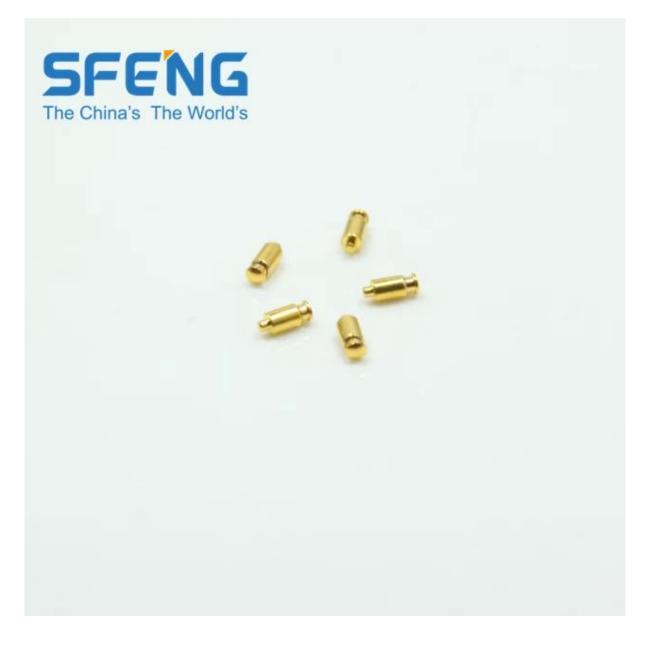

#### **Product Picture**

| Item Name:             | Good bargain PCB Test spring loaded pogo pin  |
|------------------------|-----------------------------------------------|
| Material and finishes: | Plunger:Brass,gold plated over nickel plated; |
|                        | Barrel:Brass,Gold plated over Nickel plated;  |
|                        | Spring:Stainless steel;                       |
| Spring force:          | customized;                                   |
| Lead time:             | 3-10 days                                     |
| Shipment:              | DHL/TNT/UPS/FEDEX                             |