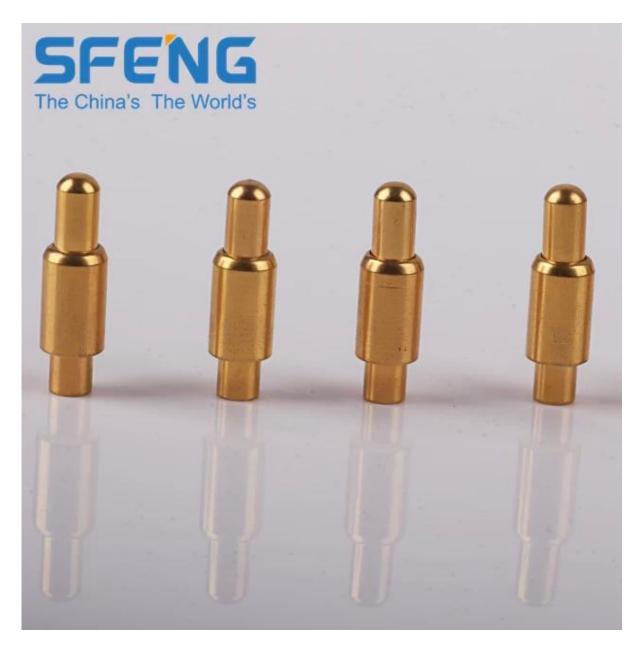

#### **Product Picture**

| Item Name:             | Good bargain PCB Test spring loaded pogo pin  |
|------------------------|-----------------------------------------------|
| Material and finishes: | Plunger:Brass,gold plated over nickel plated; |
|                        | Barrel:Brass,Gold plated over Nickel plated;  |
|                        | Spring:Stainless steel;                       |
| Spring force:          | customized;                                   |
| Lead time:             | 3-10 days                                     |
| Shipment:              | DHL/TNT/UPS/FEDEX                             |