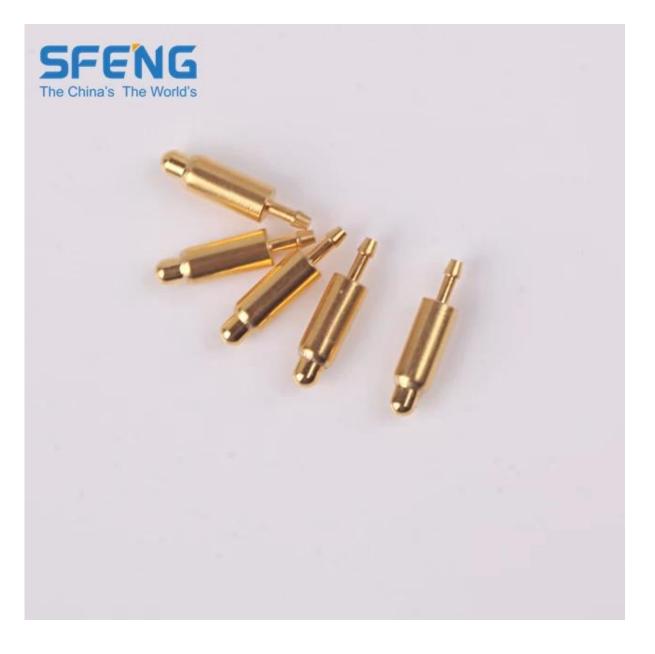

#### **Product Picture**

| Item Name:             | Good bargain PCB Test spring loaded pogo pin  |
|------------------------|-----------------------------------------------|
| Material and finishes: | Plunger:Brass,gold plated over nickel plated; |
|                        | Barrel:Brass,Gold plated over Nickel plated;  |
|                        | Spring:Stainless steel;                       |
| Spring force:          | customized;                                   |
| Lead time:             | 3-10 days                                     |
| Shipment:              | DHL/TNT/UPS/FEDEX                             |