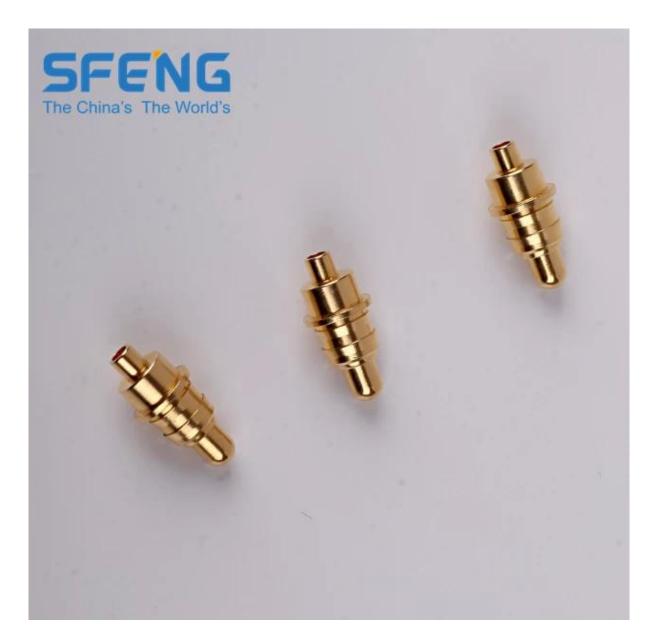

#### **Product Picture**

| Item Name:             | Good bargain PCB Test spring loaded pogo pin  |
|------------------------|-----------------------------------------------|
| Material and finishes: | Plunger:Brass,gold plated over nickel plated; |
|                        | Barrel:Brass,Gold plated over Nickel plated;  |
|                        | Spring:Stainless steel;                       |
| Spring force:          | customized;                                   |
| Lead time:             | 3-10 days                                     |
| Shipment:              | DHL/TNT/UPS/FEDEX                             |