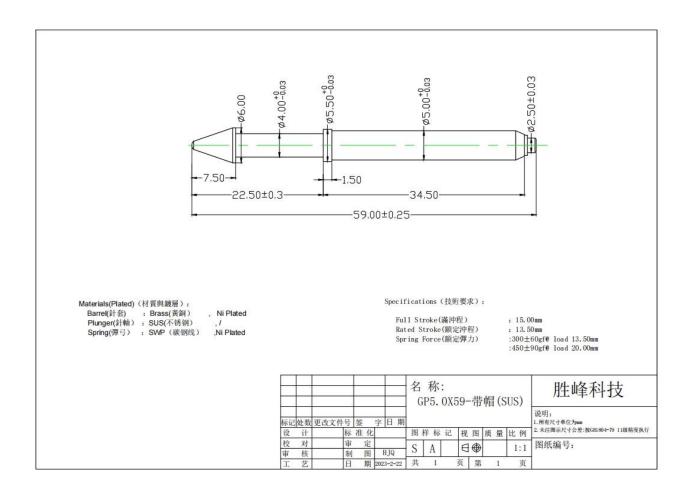

### **Product Specification:**

A guide pin is a cylindrical rod used in a component to align the components. Mechanical fasteners can help ensure stability, limit contact damage, and maintain precise positioning.

#### **Product Parameters:**

| Product Name | Guide pin             |
|--------------|-----------------------|
| Item No.     | SF-GP5.0x59           |
| Material     | Copper or Iron        |
| Plating      | Ni plated             |
| Full travel  | 15.0mm                |
| Spring force | 450± 90gf load 20.0mm |
| Leadtime     | 7-10 days             |