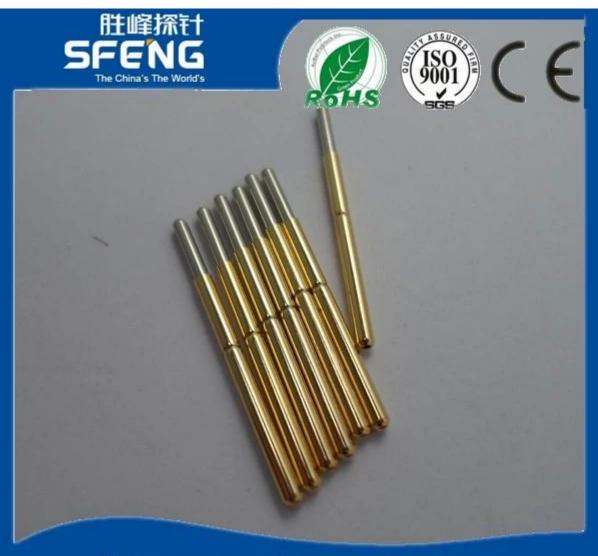

## **Product Image**

# **Technical Specifications**

| Cards              | SFENG                                            |
|--------------------|--------------------------------------------------|
| Model              | SF-P75                                           |
| Needle bar         | Brass or beryllium copper, gold or nickel-plated |
| Needle             | Brass, gold or nickel plated                     |
| Spring             | SK4, music line                                  |
| Elasticity         | 120 g                                            |
| All tourism        | 3.35 mm                                          |
| Electric current   | ЗА                                               |
| Resistance         | ls 50mΩ.                                         |
| Minimum spacing    | 1.9 mm                                           |
| Mounting Hole Size | 1.35 mm                                          |
| MOQ                | 100                                              |
| delivery time      | 7 working days after receipt of payment          |