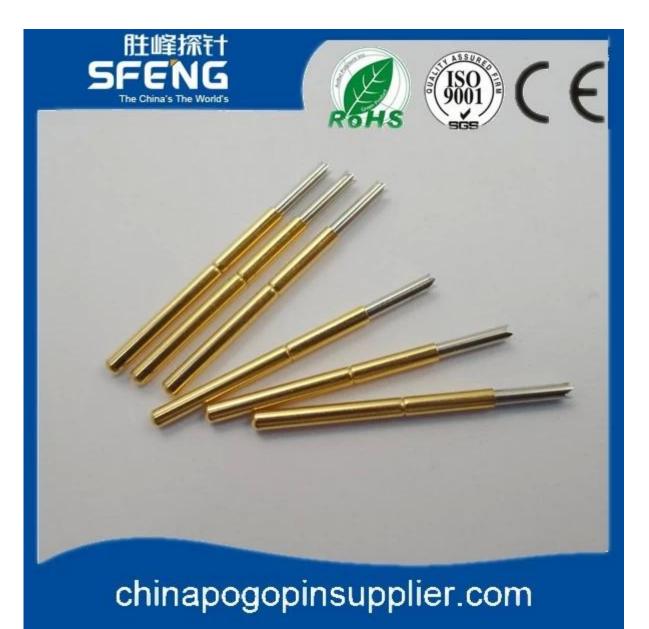

ated |
| Needle             | Brass, gold or nickel plated                     |
| Spring             | SK4, music line                                  |
| Elasticity         | 120 g                                            |
| All tourism        | 3.35 mm                                          |
| Electric current   | ЗА                                               |
| Resistance         | ls 50mΩ.                                         |
| Minimum spacing    | 1.9 mm                                           |
| Mounting Hole Size | 1.35 mm                                          |
| MOQ                | 100                                              |
| delivery time      | 7 working days after receipt of payment          |

## **Product Image**



# chinapogopinsupplier.com



#### our service

- 1. to respond to your inquiry within 24 working hours
- $2. \ \mbox{You can customize the product, welcome OEM}$
- To customers around the country 3. fastest delivery probe
- 4, the lowest price, the best quality to customers

#### main products

--- For the PCB, ICT, FCT testing

- --- Ejector pin charging printed circuit boards, positioning the semiconductor
- --- For BGA and amplifier; amp; needle semiconductor test;
- --- No spring straight needle, insulated needle, LM needle;
- --- High current needle, switch needle, needle fusion ...
- --- Terminal; socket / socket;
- O and other related electronic parts, 30 # OKwire, rack deduction, POM.

## **Quality control**



## **Packing pictures**