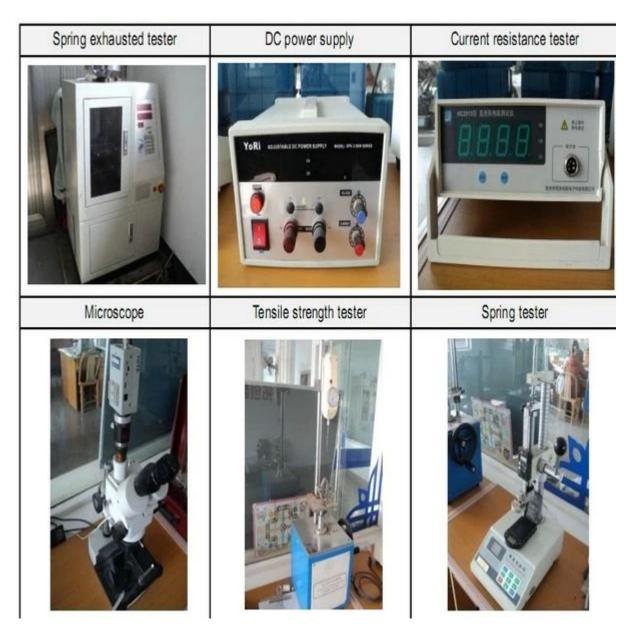

working hours
- 2. Customized design is available, OEM are welcomed
- 3.Delivery the probe pins to our clients all over the world with speed and precision
- 4.provide the lowest price with high quality to our client

## **Main Products**

- ---Spring loaded pin(single) for PCB,ICT,FCT testing,etc;
- ---Pogo pin(connector) to establish a(usuallytemporary)connection between two printed circuit boards for charing, locating, Battery, Semiconductor & interconnectApplications;

- ---Double ended probef orBGA&semiconudtion testing;
- ---Universal pin without spring, coatingpin, LM pin with QZ&VZ series;
- ---High current probe, Switch probe, Capacitance needle...
- ---Terminal&receptacle/socket;
- ---Other related electronic compents,30#OKwire,Jig locks,POM,Ironhinge,etc

## **Quality Control**



**Packing Picture**