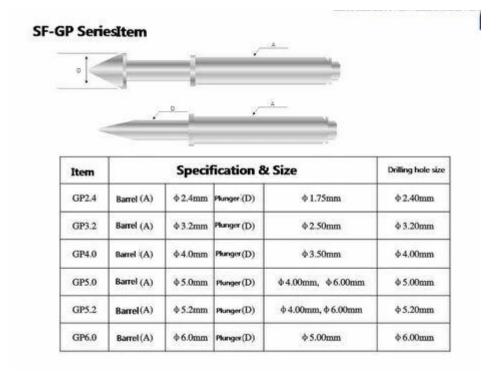

# **Product Specification**

| Brand       | SFENG                                      |
|-------------|--------------------------------------------|
| Item number | SF-GP6.0*37.5                              |
| Plating     | Brass; Ni-plated                           |
| Lead time   | 7 working days after receiving the payment |