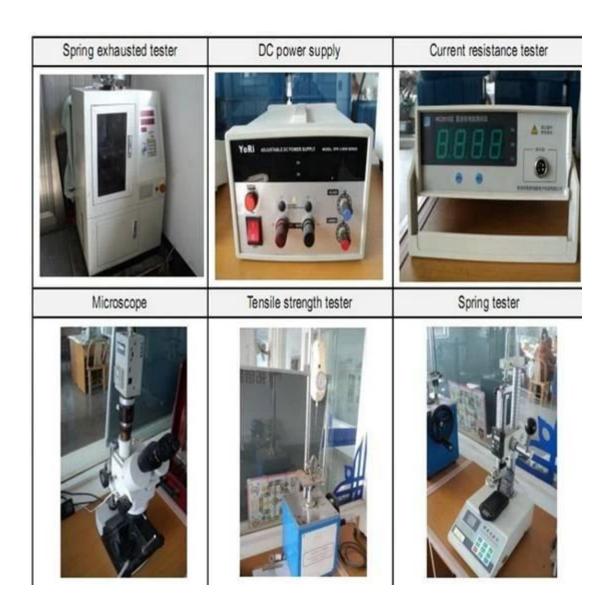

ours.
- 2. Customized design is available and OEM are welcomed.
- 3. We can deliver the probe pins to our clients all over the world with speed and precision.
- 4. We can provide the lowest price with high quality product to our client

#### **Main Products**

Spring loaded pin (single) for PCB, ICT, FCT testing etc;

Pogo pin (connector) to establish connection between two printed circuit boards for charging, locating, Battery, Semiconductor & Interconnect applications;

Double ended probe for BGA and Semiconductor testing;

Universal pin without spring, coating pin, LM pin with QZ and VZ series;

High current probe, Switch probe, Capacitance needle;

Terminal & receptacle /socket;

Other related electronic components, 30# OK wire, Jig locks, POM, Iron hinge etc

### **Quality Control**



## **Packing Picture**