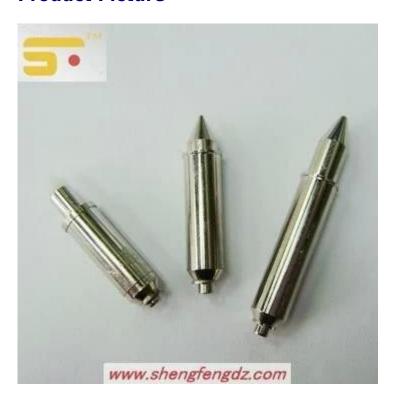

### **Product Picture**

# **Product Specification**

| Brand       | SFENG                                      |
|-------------|--------------------------------------------|
| Item number | SF-GP6.0*37.5                              |
| Plating     | Brass; Ni-plated                           |
| Lead time   | 7 working days after receiving the payment |