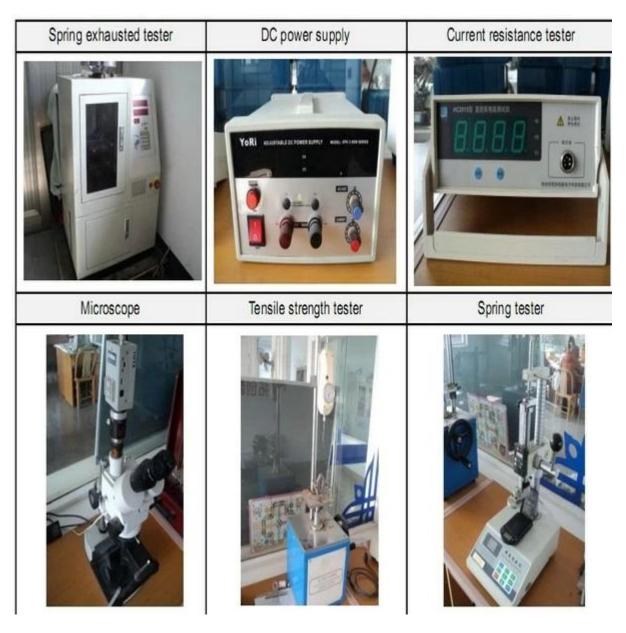

hours.
- 2. Customized design is available and OEM are welcomed.
- 3. We can deliver the probe pins to our clients all over the world with speed and precision.
- 4. We can provide the lowest price with high quality product to our client

#### **Main Products**

Spring loaded pin (single) for PCB, ICT, FCT testing etc;

Pogo pin (connector) to establish connection between two printed circuit boards for charging, locating, Battery, Semiconductor & Interconnect applications;

Double ended probe for BGA and Semiconductor testing;

Universal pin without spring, coating pin, LM pin with QZ and VZ series;

High current probe, Switch probe, Capacitance needle;

Terminal & receptacle /socket;

Other related electronic components, 30# OK wire, Jig locks, POM, Iron hinge etc

## **Quality Control**



**Packing Picture** 



Factory Image