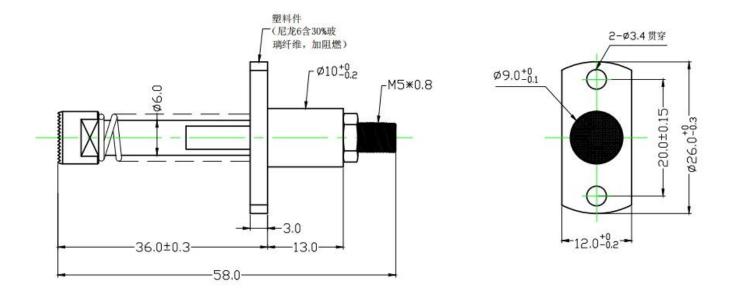

# **Product Specification**

| Model          | SF-30A Current Probe Pin[]9.0*58.0[] |
|----------------|--------------------------------------|
| Materials      | Brass                                |
| Size           | 9.0*58mm                             |
| Current rating | 30A                                  |
| Spring force   | 2500g                                |