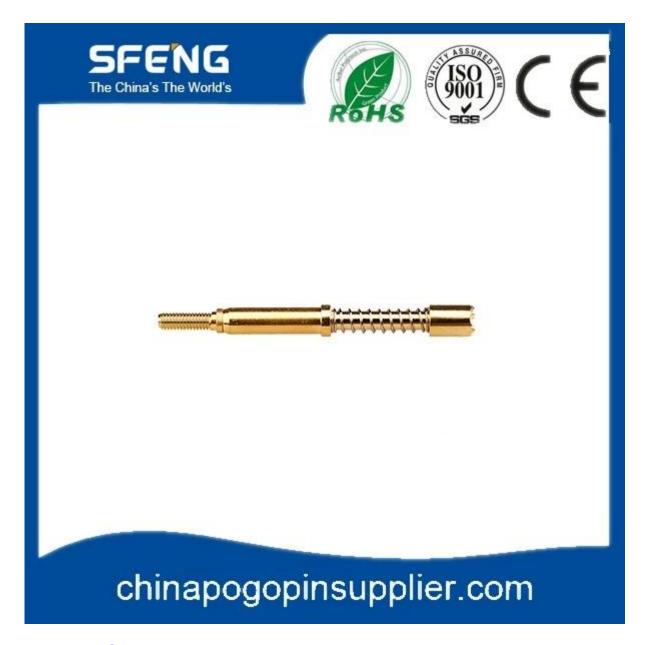

# **Product Specification**



| Model          | SF-30A Current Probe Pin[]9.0*58.0[] |
|----------------|--------------------------------------|
| Materials      | Brass                                |
| Size           | 9.0*58mm                             |
| Current rating | 30A                                  |
| Spring force   | 2500g                                |

### **Product Picture**



#### **Our Service**

- 1. We can reply your inquiry within 24 working hours.
- 2. Customized design is available and OEM are welcomed.
- 3. We can deliver the probe pins to our clients all over the world with speed and precision.
- 4. We can provide the lowest price with high quality product to our client

#### **Main Products**

Spring loaded pin (single) for PCB, ICT, FCT testing etc;

Pogo pin (connector) to establish connection between two printed circuit boards for charging, locating, Battery, Semiconductor & Interconnect applications;

Double ended probe for BGA and Semiconductor testing;

Universal pin without spring, coating pin, LM pin with QZ and VZ series;

High current probe, Switch probe, Capacitance needle;

Terminal & receptacle /socket;

Other related electronic componen