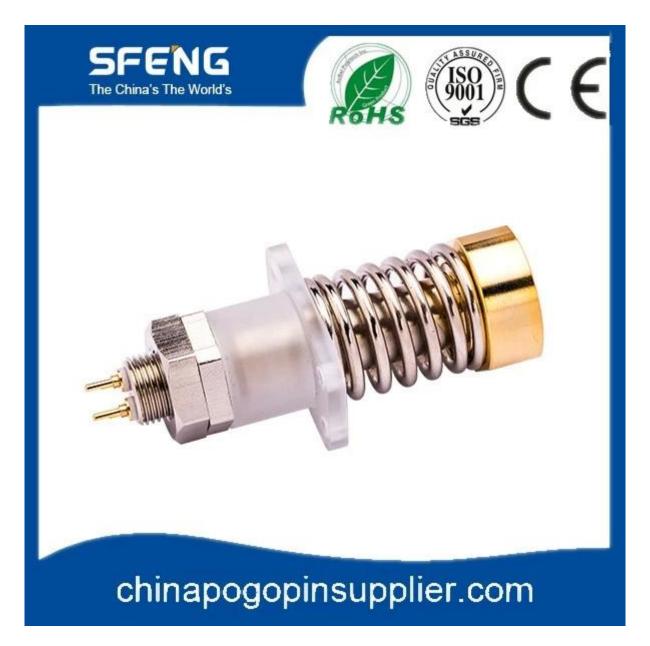

## **Product Picture**

# **Product Specification**

| Brand       | SFENG                                      |
|-------------|--------------------------------------------|
| Item number | 150A high current probe                    |
| Plunger     | Brass,gold plated                          |
| Barrel      | Brass,gold plated                          |
| Current     | 150A                                       |
| MOQ         | 100pcs                                     |
| Lead time   | 7 working days after receiving the payment |