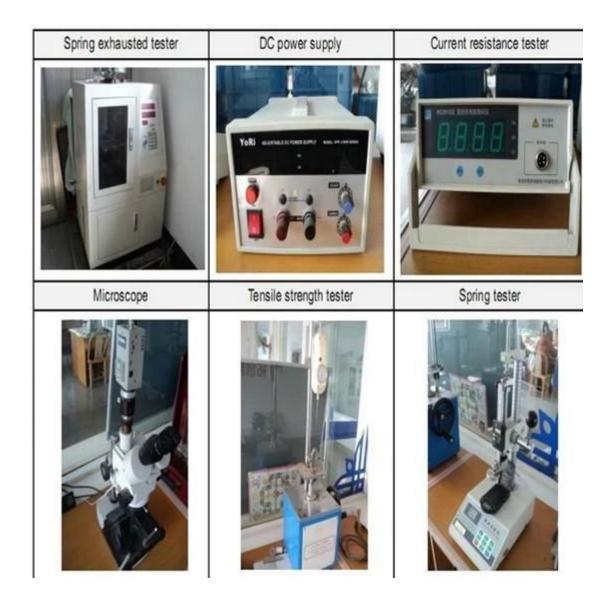

urs.

- 2. Customized design is available and OEM are welcomed.
- 3. We can deliver the probe pins to our clients all over the world with speed and precision.
- 4. We can provide the lowest price with high quality product to our client

#### **Main Products**

Spring loaded pin (single) for PCB, ICT, FCT testing etc;

Pogo pin (connector) to establish connection between two printed circuit boards for charging, locati ng, Battery, Semiconductor & Interconnect applications;

Double ended probe for BGA and Semiconductor testing;

Universal pin without spring, coating pin, LM pin with QZ and VZ series;

High current probe, Switch probe, Capacitance needle;

Terminal & receptacle /socket;

Other related electronic components, 30# OK wire, Jig locks, POM, Iron hinge etc

## **Quality Control**



**Packing Picture**