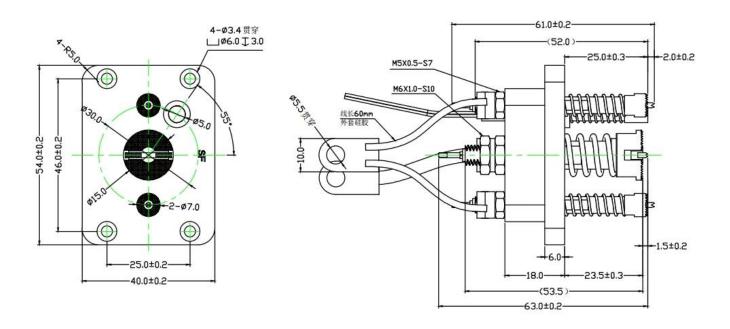

### Product drawing:

# **Product Parameters:**

| Product Name       | 40A probe pin set                                                |
|--------------------|------------------------------------------------------------------|
| Item No.           | SF-15-7-6                                                        |
| 40A Probe pin sets | 15.0 voltage pin, 7.0 coaxial pin x 2pcs, 5.0 temperature needle |
| 15.0 Voltage pin   | Material: Copper, Gold plated or Ni plated                       |
|                    | Full travel ≥ 8.0mm                                              |
|                    | Spring force: 2.5kg±20%                                          |
|                    | Current rating: 40A                                              |

| 7.0 Coaxial pin        | Material: Copper, Gold plated or Ni plated            |
|------------------------|-------------------------------------------------------|
|                        | Full travel ≥ 8.0mm                                   |
|                        | Spring force: 2kg±20%                                 |
|                        | Current rating: 40A                                   |
| 5.0 Temperature needle | Material: Copper, Ni plated                           |
|                        | Full travel ≥ 10.0mm                                  |
|                        | Spring force: 200g±20% (when working travel to 7.0mm) |