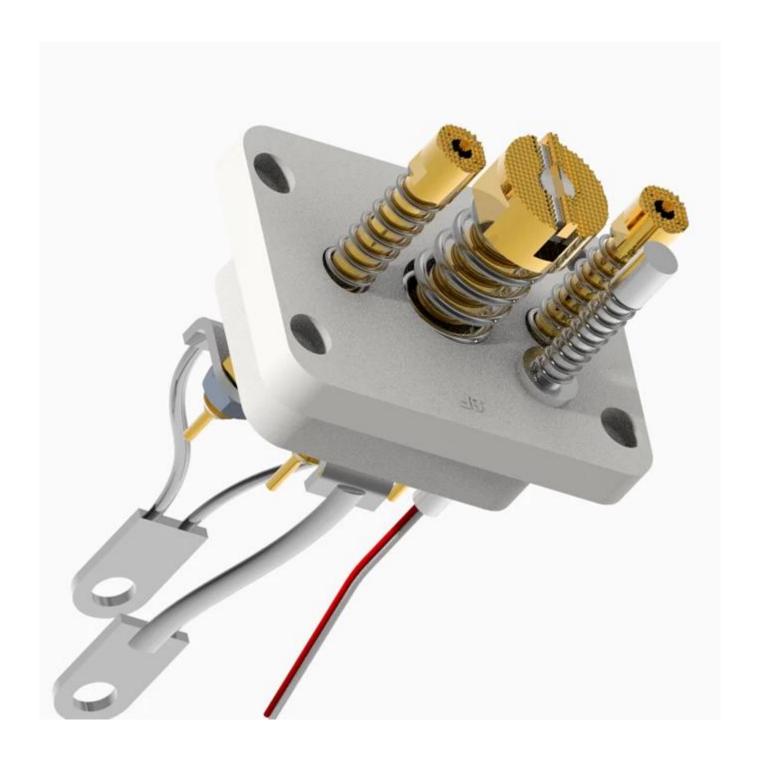

### **Product Description**

High-current probes are characterised by a specific probe design with low resistance. (<u>contact probefactory china</u>) The main focus here is to avoid a too strong temperature increase of the probes or the individual probe components and to optimise the contact to the test item.

# **Product Parameters:**

| Product Name       | 40A probe pin set                                                |
|--------------------|------------------------------------------------------------------|
| Item No.           | SF-15-7-6                                                        |
| 40A Probe pin sets | 15.0 voltage pin, 7.0 coaxial pin x 2pcs, 5.0 temperature needle |
| 15.0 Voltage pin   | Material: Copper, Gold plated or Ni plated                       |
|                    | Full travel ≥ 8.0mm                                              |
|                    | Spring force: 2.5kg±20%                                          |
|                    | Current rating: 40A                                              |

| 7.0 Coaxial pin        | Material: Copper, Gold plated or Ni plated            |
|------------------------|-------------------------------------------------------|
|                        | Full travel ≥ 8.0mm                                   |
|                        | Spring force: 2kg±20%                                 |
|                        | Current rating: 40A                                   |
| 5.0 Temperature needle | Material: Copper, Ni plated                           |
|                        | Full travel ≥ 10.0mm                                  |
|                        | Spring force: 200g±20% (when working travel to 7.0mm) |