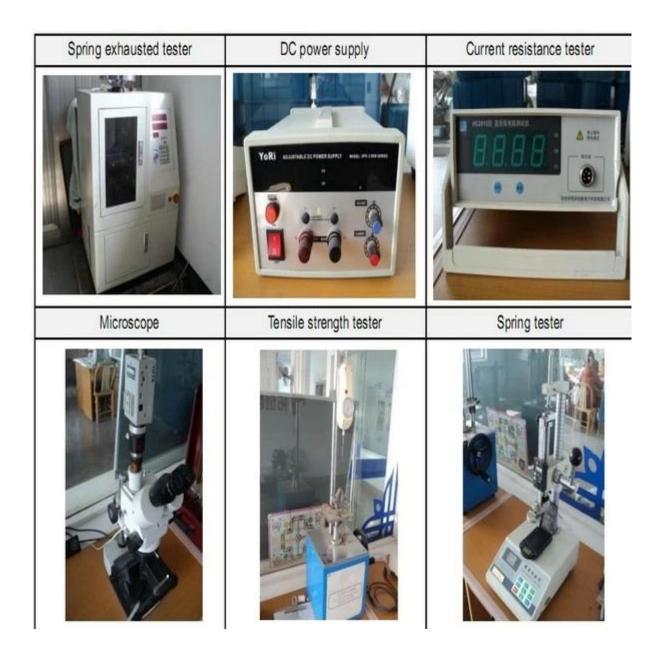

OEM are welcomed.
- 3. Delivery the probe pins to our clients all over the world with speed and precision.
- 4. Provide the lowest price with high quality products to our clients.

#### **Main Products**

- ---Spring loaded pin (single) for PCB, ICT and FCT testing etc;
- ---Pogo pin (connector) to establish a (usually temporary) connection between two printed circuit boards for charing, locating, Battery, Semi-conductor & inter-connect Applications;
- ---Double ended probe for BGA & semi-conudtion testing;
- ---Universal pin without spring, coating pin,LM pin with QZ & VZ series;
- ---High current probe, Switch probe, Capacitance needle.
- ---Terminal & receptacle /socket;
- ---Other related electronic compents, 30# OK wire, Jig locks, POM rod and Iron hinge etc

## **Quality Control**



**Packing Picture**