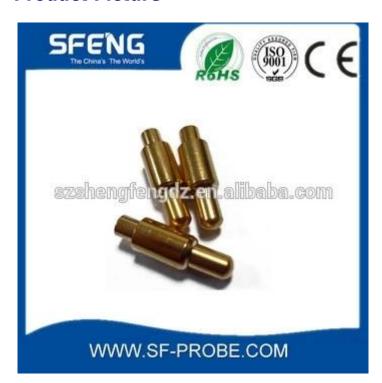

# **Product Specification**

| Brand       | SFENG                                      |
|-------------|--------------------------------------------|
| Item number | SF-PP                                      |
| Plunger     | Brass or Becu,gold or Ni plated            |
| Barrel      | Brass,gold or Ni plated                    |
| Spring      | SK4,music wire,stainless steel             |
|             | according to your requirement              |
| MOQ         | 100 pcs                                    |
| Lead time   | 7 working days after receiving the payment |

### **Product Picture**





#### **Our Service**

- 1. Reply your inquiry within 24 working hours.
- 2. Customized design is available, OEM are welcomed.
- 3. Delivery the probe pins to our clients all over the world with speed and precision.
- 4. Provide the lowest price with high quality products to our clients.

#### **Main Products**

- ---Spring loaded pin (single) for PCB, ICT and FCT testing etc;
- ---Pogo pin (connector) to establish a (usually temporary) connection between two printed circuit boards for charing, locating, Battery, Semi-conductor & inter-connect Applications;
- ---Double ended probe for BGA & semi-conudtion testing;
- ---Universal pin without spring, coating pin,LM pin with QZ & VZ series;
- ---High current probe, Switch probe, Capacitance needle.
- ---Terminal & receptacle /socket;
- ---