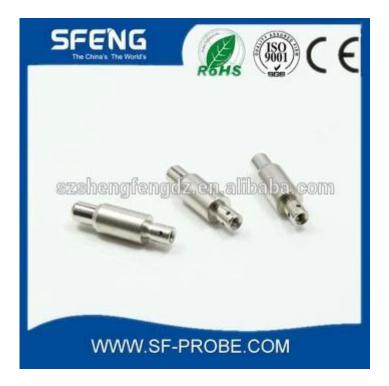

# **Product Specification**

| Brand       | SFENG                                      |
|-------------|--------------------------------------------|
| Item number | SF-PP                                      |
| Plunger     | Brass or Becu,gold or Ni plated            |
| Barrel      | Brass,gold or Ni plated                    |
| Spring      | SK4,music wire,stainless steel             |
|             | according to your requirement              |
| MOQ         | 100 pcs                                    |
| Lead time   | 7 working days after receiving the payment |

### **Product Picture**





#### **Our Service**

- 1. Reply your inquiry within 24 working hours.
- 2. Customized design is available, OEM are welcomed.
- 3. Delivery the probe pins to our clients all over the world with speed and precision.
- 4. Provide the lowest price with high quality products to our clients.

#### **Main Products**

- ---Spring loaded pin (single) for PCB, ICT and FCT testing etc;
- ---Pogo pin (connector) to establish a (usually temporary) connection between two printed circuit boards for charing, locating, Battery, Semi-conductor & inter-connect Applications;
- ---Double ended probe for BGA & semi-conudtion testing;
- ---Universal pin without spring, coating pin,LM pin with QZ & VZ series;
- ---High current probe, Switch probe, Capacitance needle.
- ---Terminal & receptacle /socket;
- ---Ot