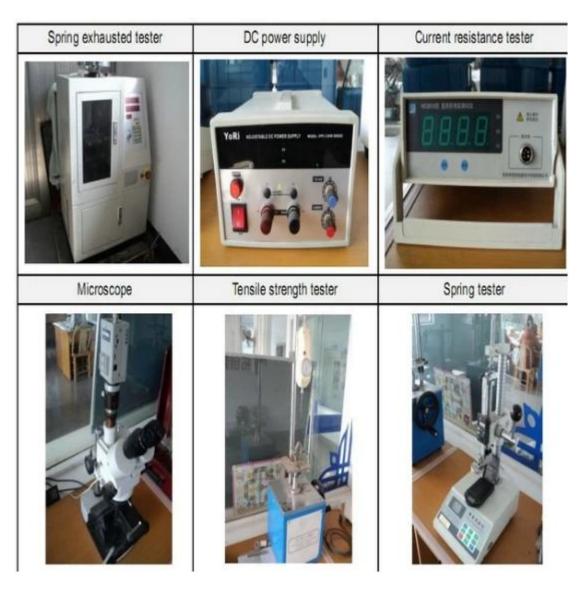

hours.
- 2. Customized design is available and OEM are welcomed.
- 3. We can deliver the probe pins to our clients all over the world with speed and precision.
- 4. We can provide the lowest price with high quality product to our client

#### **Main Products**

Spring loaded pin (single) for PCB, ICT, FCT testing etc;

Pogo pin (connector) to establish connection between two printed circuit boards for charging, locating, Battery, Semiconductor & Interconnect applications;

Double ended probe for BGA and Semiconductor testing;

Universal pin without spring, coating pin, LM pin with QZ and VZ series;

High current probe, Switch probe, Capacitance needle;

Terminal & receptacle /socket;

Other related electronic components, 30# OK wire, Jig locks, POM, Iron hinge etc

## **Quality Control**