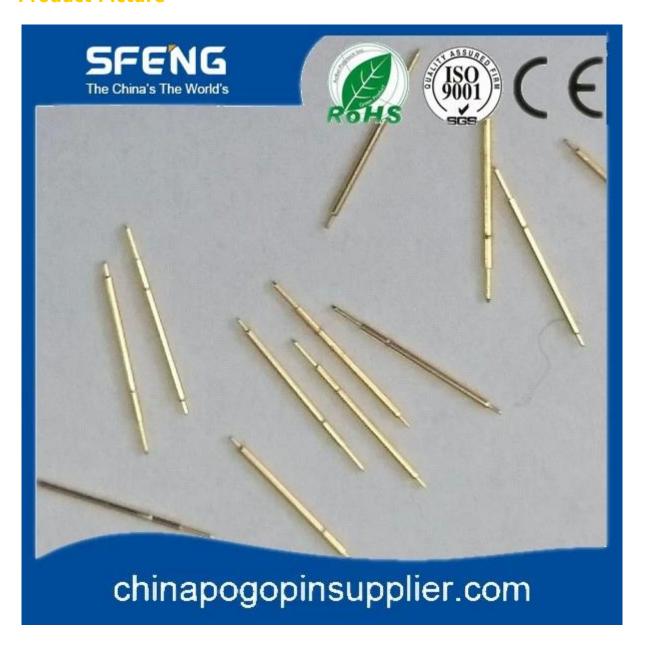

# **Product Specification**

| Brand                | SFENG                                      |
|----------------------|--------------------------------------------|
| Item number          | SF-double head pin                         |
| Material and Plating | Brass, Gold-plated                         |
| Lead time            | 7 working days after receiving the payment |

### **Product Picture**





#### **Our Service**

- 1. We can reply your inquiry within 24 working hours.
- 2. Customized design is available and OEM are welcomed.
- 3. We can deliver the probe pins to our clients all over the world with speed and precision.
- 4. We can provide the lowest price with high quality product to our client

#### **Main Products**

Spring loaded pin (single) for PCB, ICT, FCT testing etc;

Pogo pin (connector) to establish connection between two printed circuit boards for charging, locating, Battery, Semiconductor & Interconnect applications;

Double ended probe for BGA and Semiconductor testing;

Universal pin without spring, coating pin, LM pin with QZ and VZ series;

High current probe, Switch probe, Capacitance needle;

Terminal & receptacle /socket;

Other related electronic compon