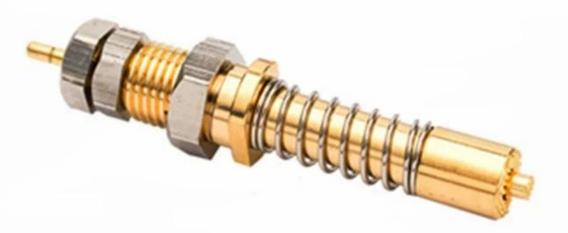

are widely used in technology, automobiles, energy, telecommunications, medical, and other peripheral electronic products.

#### **Product Specification:**



#### **Product Description:**

Coaxial probes are characterised by a specific probe design with low resistance. The main focus here is to avoid a too strong temperature increase of the probes or the individual probe components and to optimise the contact to the test item.

| Product Name | Coaxial probe pin       |
|--------------|-------------------------|
| Item No.     | SF-PV1-H-H M7-24.5      |
| Material     | Brass                   |
| Plating      | Au plating over Nickel  |
| Current      | 30A                     |
| Samples      | Samples can be provided |
| Leadtime     | 7-10 days               |

**Product Show** 





## Application

POGO PIN is often used in mobile communication terminals, cell phones, (coaxial probe feeding

**technique china factory**) smart watches, Bluetooth wireless headsets, cutomotive, medical, asrospace and other electronic products for precision connections.



# Package:



### FAQ:

Q1.Are you a manufacturer?

A1: (<u>test probes with coaxial design china</u>) Yes, we are an experienced manufacturer with our own molds and production lines.

Q2.How about quality of products?

A2: Our technicians and QC teams test the products one by one using aging line, professional devices and instruments to ensure the quality for all products.

Q3.How about price?

A3: We are a manufacturer and always offer our customers the most competitive prices.

Q4.How to place an order?

A4: Contac