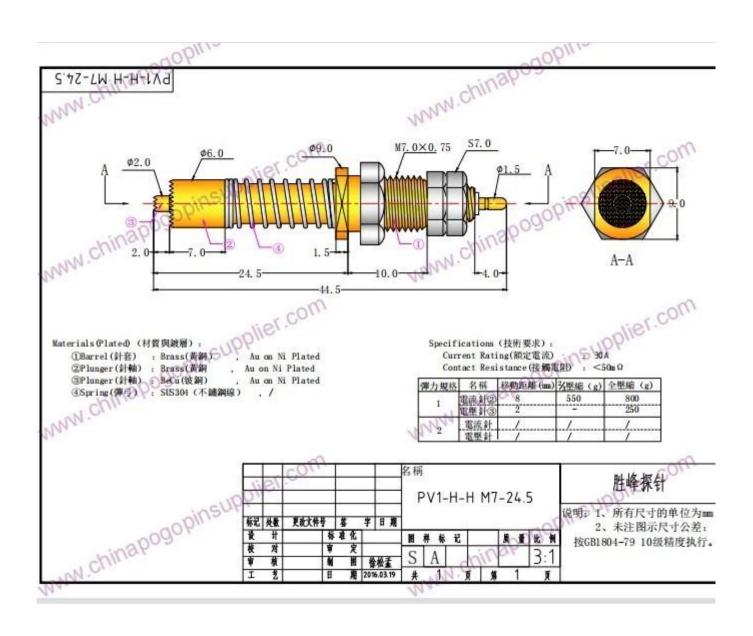

#### **Product Specification:**

| Product Name | Coaxial probe pin       |
|--------------|-------------------------|
| Item No.     | SF-PV1-H-H M7-24.5      |
| Material     | Brass                   |
| Plating      | Au plating over Nickel  |
| Current      | 30A                     |
| Samples      | Samples can be provided |
| Leadtime     | 7-10 days               |