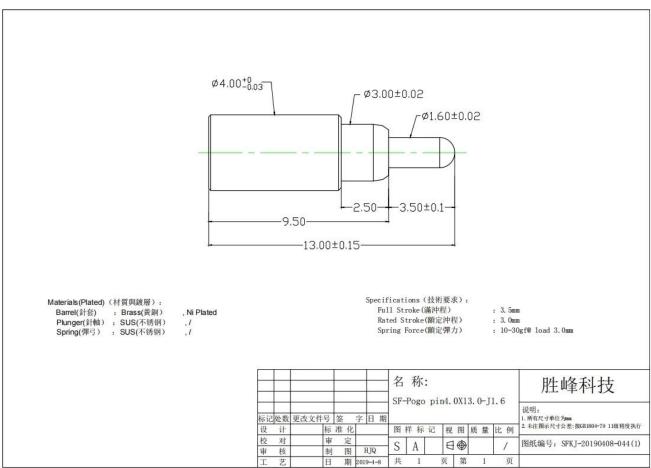

### **Product Parameters**

| Model Number | SF-Pogo Pin[]smt[]                                      |
|--------------|---------------------------------------------------------|
| Materials    | Plunger[]SUS<br>Spring[]SUS<br>Barrel[]Brass, Ni Plated |
| Full Stroke  | 4.0mm                                                   |
| Rated Stroke | 3.8mm                                                   |
| Spring Force | 10-30gf@ load 3.8mm                                     |
| MOQ          | 100pcs                                                  |
| Lead time    | 7 working days after receiving the payment              |