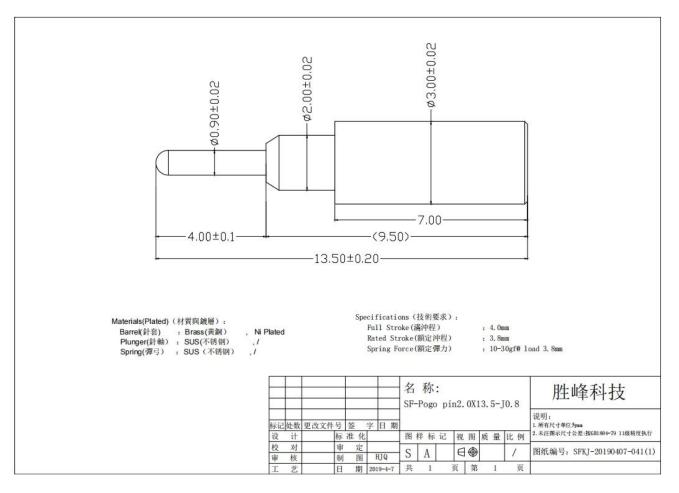

### **Product Parameters**

| Model Number | SF-Pogo Pin[]smt[]                                      |
|--------------|---------------------------------------------------------|
| Materials    | Plunger[]SUS<br>Spring[]SUS<br>Barrel[]Brass, Ni Plated |
| Full Stroke  | 4.0mm                                                   |
| Rated Stroke | 3.8mm                                                   |
| Spring Force | 10-30gf@ load 3.8mm                                     |
| MOQ          | 100pcs                                                  |
| Lead time    | 7 working days after receiving the payment              |