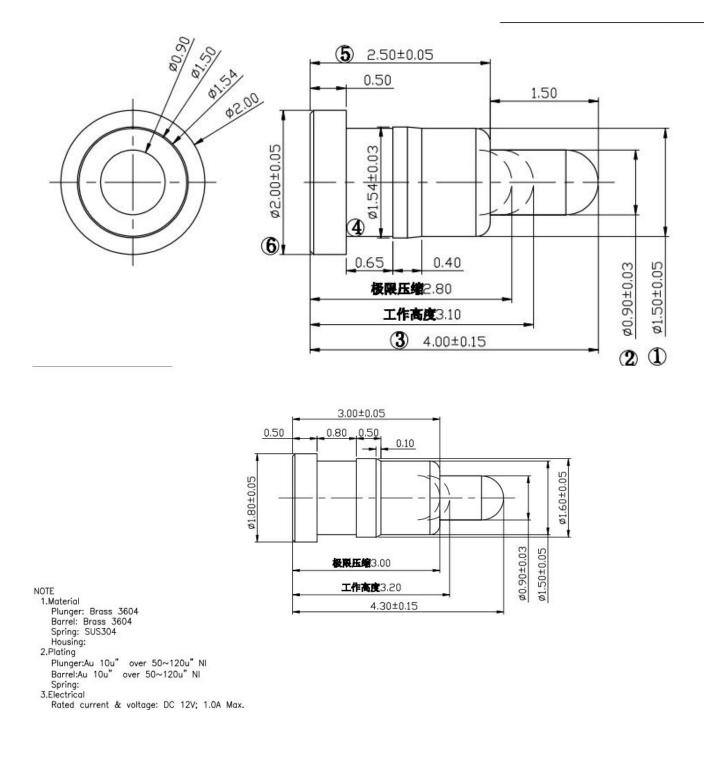

### **Product Parameters**

| Model Number | SF-Pogo Pin[]smt[]                                      |
|--------------|---------------------------------------------------------|
| Materials    | Plunger[]SUS<br>Spring[]SUS<br>Barrel[]Brass, Ni Plated |
| Full Stroke  | 4.0mm                                                   |
| Rated Stroke | 3.8mm                                                   |
| Spring Force | 10-30gf@ load 3.8mm                                     |
| MOQ          | 100pcs                                                  |
| Lead time    | 7 working days after receiving the payment              |