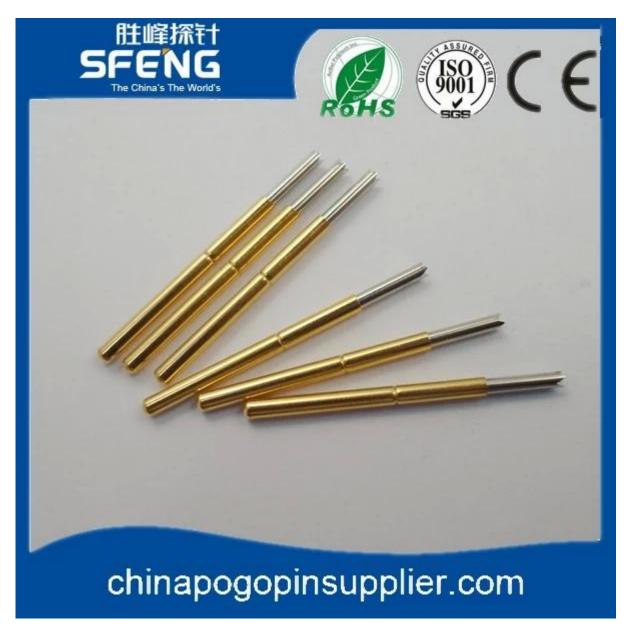

# **Product Specification**

| Brand        | SFENG                                      |
|--------------|--------------------------------------------|
| Item number  | SF-P125                                    |
| Plunger      | Brass or Becu,gold or Ni plated            |
| Barrel       | Brass,gold or Ni plated                    |
| Spring       | SK4,music wire                             |
| Spring Force | according to your requirement              |
| MOQ          | 100 pcs                                    |
| Lead time    | 7 working days after receiving the payment |

### **Product Picture**



### **Our Service**

- 1. Reply your inquiry within 24 working hours.
- 2. Customized design is available, OEM are welcomed.
- 3. Delivery the probe pins to our clients all over the world with speed and precision.

4. Provide the lowest price with high quality products to our clients.

#### **Main Products**

- ---Spring loaded pin (single) for PCB, ICT and FCT testing etc;
- ---Pogo pin (connector) to establish a (usually temporary) connection between two printed circuit boards for charing, locating, Battery, Semi-conductor & inter-connect Applications;
- ---Double ended probe for BGA & semi-conudtion testing;
- ---Universal pin without spring, coating pin,LM pin with QZ & VZ series;
- ---High current probe, Switch probe, Capacitance needle.
- ---Terminal & receptacle /socket;
- ---Othe