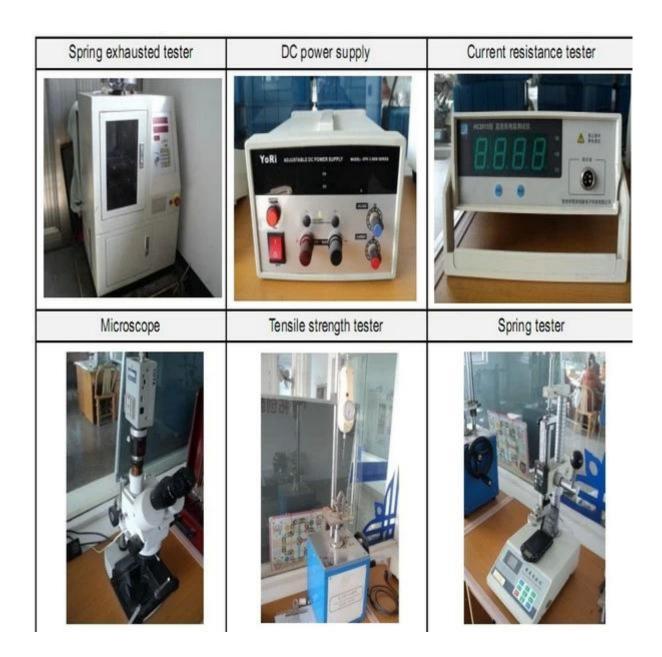

, OEM are welcomed.
- 3. Delivery the probe pins to our clients all over the world with speed and precision.

4. Provide the lowest price with high quality products to our clients.

#### **Main Products**

- ---Spring loaded pin (single) for PCB, ICT and FCT testing etc;
- ---Pogo pin (connector) to establish a (usually temporary) connection between two printed circuit boards for charing, locating, Battery, Semi-conductor & inter-connect Applications;
- ---Double ended probe for BGA & semi-conudtion testing;
- ---Universal pin without spring, coating pin,LM pin with QZ & VZ series;
- ---High current probe, Switch probe, Capacitance needle.
- ---Terminal & receptacle /socket;
- ---Other related electronic compents, 30# OK wire, Jig locks, POM rod and Iron hinge etc

## **Quality Control**



**Packing Picture**