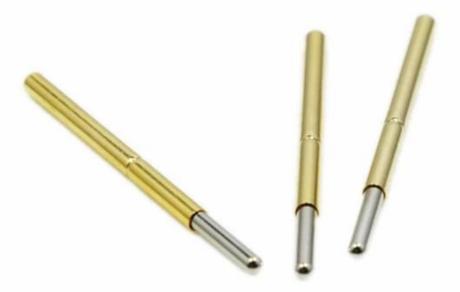

#### Probe specifications SF-P160(技术规格)

- Recommended minimum center(最小间距): 2.54mm(.1000 ")
- Full travel(行程): 4.0(.1575")
- Spring force(弹簧压力): 200g
- Materials and finishes(材料及涂饰):
  Plunger:Be Cu,Rh plated; SK4,Rh plated
  Barrel:Brass,Gold plated
  Spring:Stainless steel
- Current ration(额定电流): 3A(安培)
- Contact resistance(接触电阻): 50mΩ (毫欧姆)