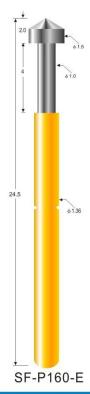

### SF-P160

#### Probe specifications SF-P160(技术规格)

- Recommended minimum center(最小间距): 2.54mm(.1000 ")
- Full travel(行程): 4.0(.1575")
- Spring force(弹簧压力): 200g
- Materials and finishes(材料及涂饰):
  Plunger:Be Cu,Rh plated; SK4,Rh plated
  Barrel:Brass,Gold plated
  Spring:Stainless steel
- Current ration(额定电流): 3A(安培)
- Contact resistance(接触电阻): 50mΩ (毫欧姆)