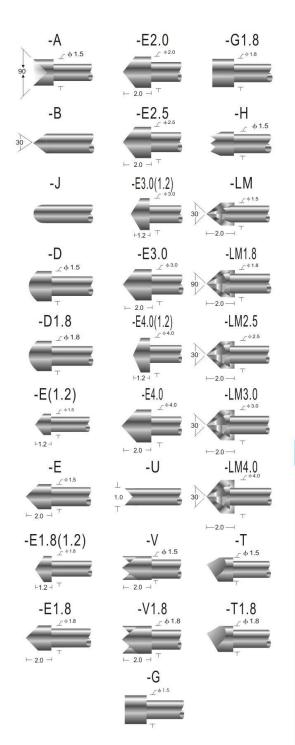

#### Probe specifications SF-P160(技术规格)

- Recommended minimum center(最小间距): 2.54mm(.1000 ")
- Full travel(行程): 4.0(.1575")
- Spring force(弹簧压力): 200g
- Materials and finishes(材料及涂饰):
  Plunger:Be Cu,Rh plated; SK4,Rh plated
  Barrel:Brass,Gold plated
  Spring:Stainless steel
- Current ration(额定电流): 3A(安培)
- Contact resistance(接触电阻): 50mΩ (毫欧姆)