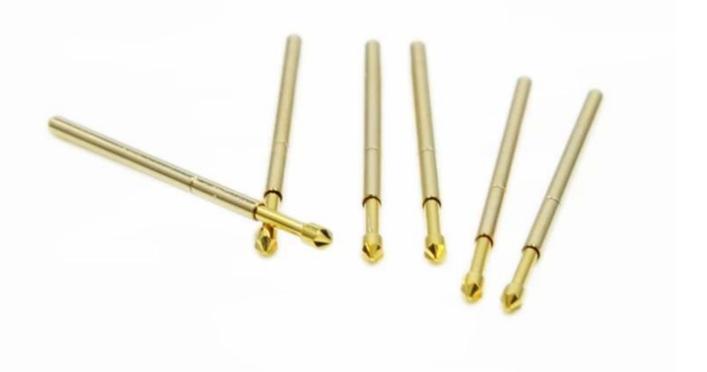

#### Probe specifications SF-P160(技术规格)

- Recommended minimum center(最小间距): 2.54mm(.1000 ")
- Full travel(行程): 4.0(.1575")
- Spring force(弹簧压力): 200g
- Materials and finishes(材料及涂饰):
  Plunger:Be Cu,Rh plated; SK4,Rh plated
  Barrel:Brass,Gold plated
  Spring:Stainless steel
- Current ration(额定电流): 3A(安培)
- Contact resistance(接触电阻): 50mΩ (毫欧姆)