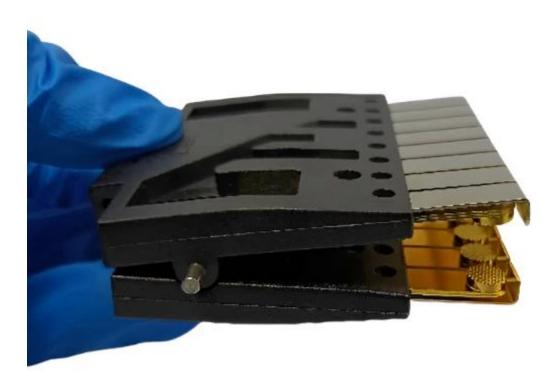

Other related electronic components, 30# OK wire, Jig locks, POM, Iron hinge etc

| Product Name | soft pack battery clip  |
|--------------|-------------------------|
| Item No.     | SF30-5-23-60A           |
| Material     | Brass                   |
| Plating      | Au plating over Nickel  |
| Current      | 60A                     |
| Samples      | Samples can be provided |
| Leadtime     | 7-10 days               |