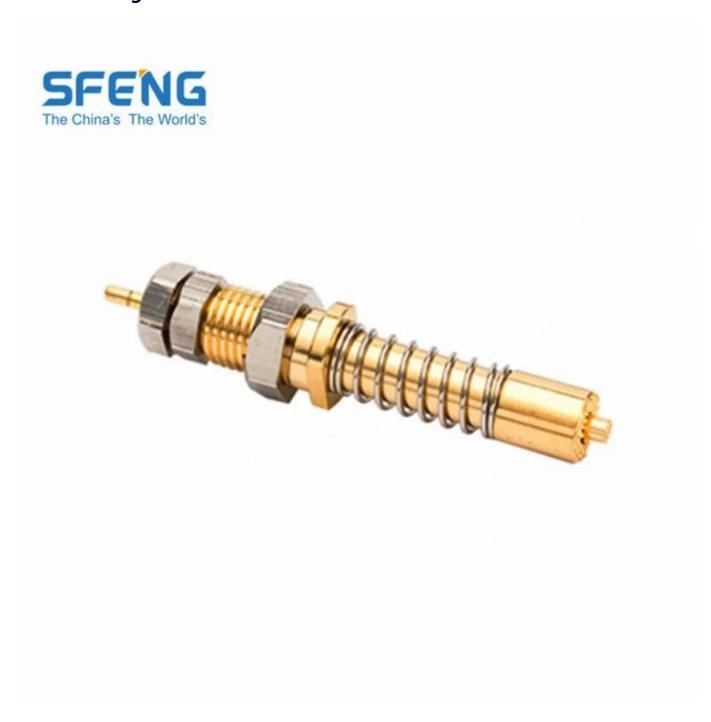

# Specifications

| SFENG                              |
|------------------------------------|
| 30 A Coaxial probe PV1-H-H M7-24.5 |
| Brass                              |
| Brass                              |
| SUS304                             |
| 30A                                |
| max.50mΩ                           |
| 100                                |
| 15 Days after confirming order     |
|                                    |

# **Product Image**



#### Coaxial contact probe drawing



### Main products

Spring-loaded pin (single) of PCB, ICT, FCT testing;

Spring pin (connector) to establish a connection between two printed circuit boards for charging, positioning, batteries, semiconductors and amplifiers; interconnect applications;

BGA and semiconductor test double-ended probe;

Universal pin no spring, paint needle, LM pin QZ and VZ series;

High current probe, the probe switches, capacitors needle;

Pier and amplifier; socket / socket;

Other related electronic components, 30 # OK line, jig lock, POM, iron hinges, etc.

#### Production process







1. Raw material warehouse 2. Lathe workshop

3. Assemble workshop







4. Quality inspection

5. Finished products

6. Packing

### Testing equipment



1. Agilent current testi