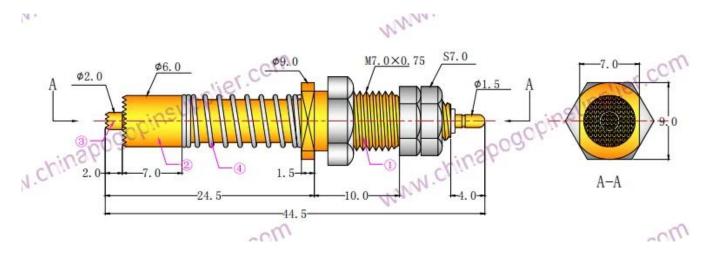

# Specifications

| SFENG                              |
|------------------------------------|
| 30 A Coaxial probe PV1-H-H M7-24.5 |
| Brass                              |
| Brass                              |
| SUS304                             |
| 30A                                |
| max.50mΩ                           |
| 100                                |
| 15 Days after confirming order     |
|                                    |

# **Product Image**



#### Coaxial contact probe drawing



### Main products

Spring-loaded pin (single) of PCB, ICT, FCT testing;

Spring pin (connector) to establish a connection between two printed circuit boards for charging, positioning, batteries, semiconductors and amplifiers; interconnect applications;

BGA and semiconductor test double-ended probe;

Universal pin no spring, paint needle, LM pin QZ and VZ series;

High current probe, the probe switches, capacitors needle;

Pier and amplifier; socket / socket;

Other related electronic components, 30 # OK line, jig lock, POM, iron hinges, etc.

#### Production process







1. Raw material warehouse 2. Lathe workshop

3. Assemble workshop







4. Quality inspection

5. Finished products

6. Packing

### Testing equipment



1. Agilent current testing



2. Quadratic element



3.Load C