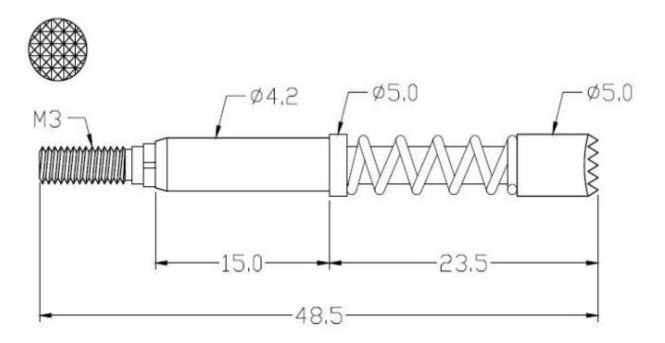

# **Product Drawing**

# **Product Specification**

| Model                        | SF-420*4850     |
|------------------------------|-----------------|
| Material                     | Copper Alloy    |
| Current Rating               | 10A             |
| Contact resistance (initial) | 15mΩ            |
| Full Compression Travel      | ≥9.0mm          |
| Recommended Work Travel      | 450g±20%(6.5mm) |