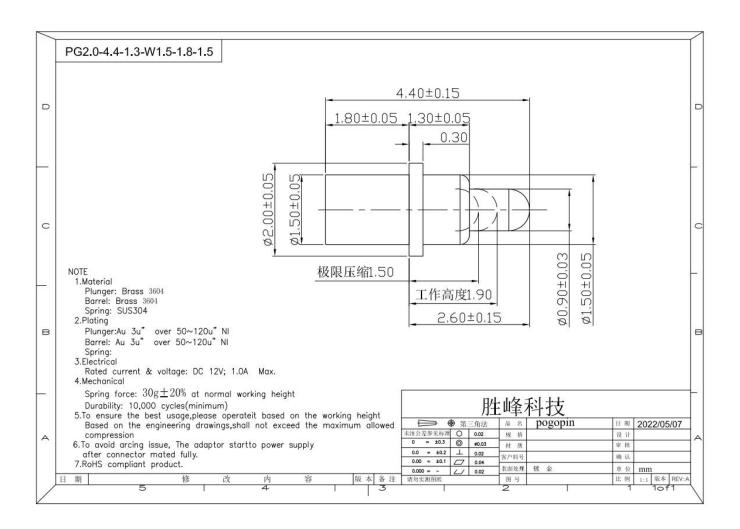

#### **Product Parameters:**

| Product Name | Pogo pin      |
|--------------|---------------|
| Item No.     | SF-PPA2.0X4.4 |

| Material       | Brass                 |
|----------------|-----------------------|
| Plating        | Au plating            |
| Working travel | 0.7mm                 |
| Spring force   | 30g±20% gf load 0.7mm |
| Leadtime       | 7 days                |