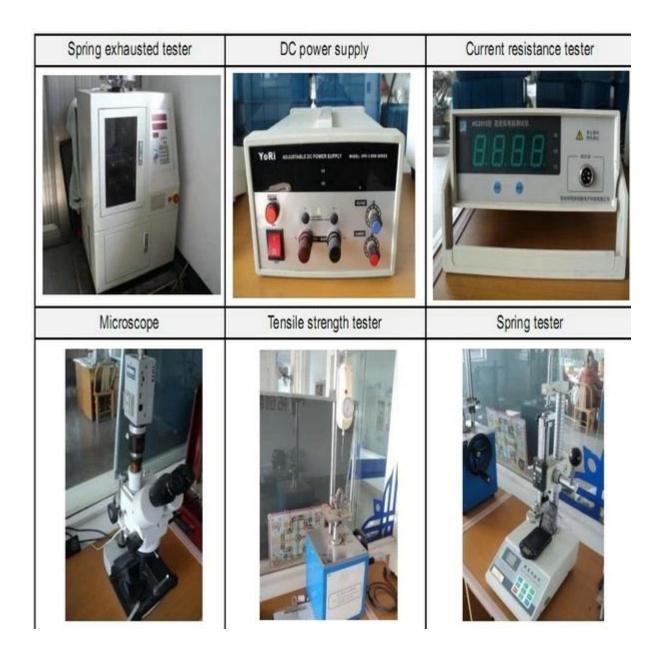

urs.
- 2. Customized design is available and OEM are welcomed.
- 3. We can deliver the probe pins to our clients all over the world with speed and precision.
- 4. We can provide the lowest price with high quality product to our client

#### **Main Products**

Spring loaded pin (single) for PCB, ICT, FCT testing etc;

Pogo pin (connector) to establish connection between two printed circuit boards for charging, locating, Batt ery, Semiconductor & Interconnect applications;

Double ended probe for BGA and Semiconductor testing;

Universal pin without spring, coating pin, LM pin with QZ and VZ series;

High current probe, Switch probe, Capacitance needle;

Terminal & receptacle /socket;

Other related electronic components, 30# OK wire, Jig locks, POM, Iron hinge etc

### **Quality Control**



Factory Image