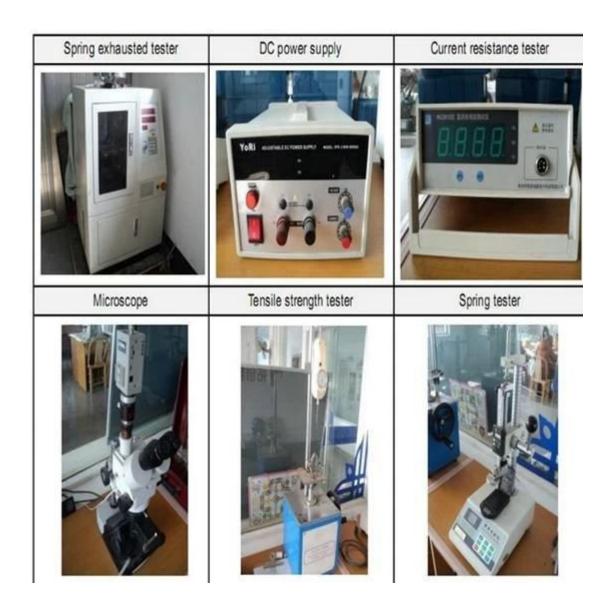

ours.
- 2. Customized design is available and OEM are welcomed.

- 3. We can deliver the probe pins to our clients all over the world with speed and precision.
- 4. We can provide the lowest price with high quality product to our client

#### **Main Products**

Spring loaded pin (single) for PCB, ICT, FCT testing etc;

Pogo pin (connector) to establish connection between two printed circuit boards for charging, locating, Battery, Semiconductor & Interconnect applications;

Double ended probe for BGA and Semiconductor testing;

Universal pin without spring, coating pin, LM pin with QZ and VZ series;

High current probe, Switch probe, Capacitance needle;

Terminal & receptacle /socket;

Other related electronic components, 30# OK wire, Jig locks, POM, Iron hinge etc

## **Quality Control**



**Packing Picture**