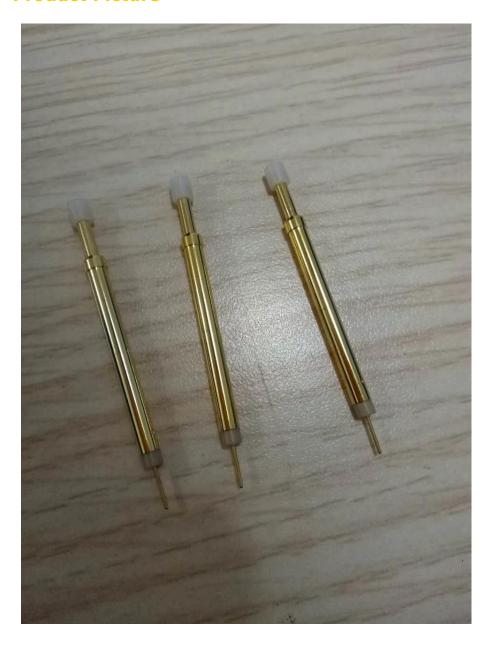

# **Product Specification**

| Brand       | SFENG                                      |
|-------------|--------------------------------------------|
| Item number | SF265-H230-425L-102L-400G                  |
| Plating     | Ni-plated or Gold-plated                   |
| Lead time   | 7 working days after receiving the payment |

## **Product Picture**



## **Our Service**

- 1. We can reply your inquiry within 24 working hours.
- 2. Customized design is available and OEM are welcomed.
- 3. We can deliver the probe pins to our clients all over the world with speed and precision.

4. We can provide the lowest price with high quality product to our client

#### **Main Products**

Spring loaded pin (single) for PCB, ICT, FCT testing etc;

Pogo pin (connector) to establish connection between two printed circuit boards for charging, locating, Battery, Semiconductor & Interconnect applications;

Double ended probe for BGA and Semiconductor testing;

Universal pin without spring, coating pin, LM pin with QZ and VZ series;

High current probe, Switch probe, Capacitance needle;

Terminal & receptacle /socket;

Other related electronic components,