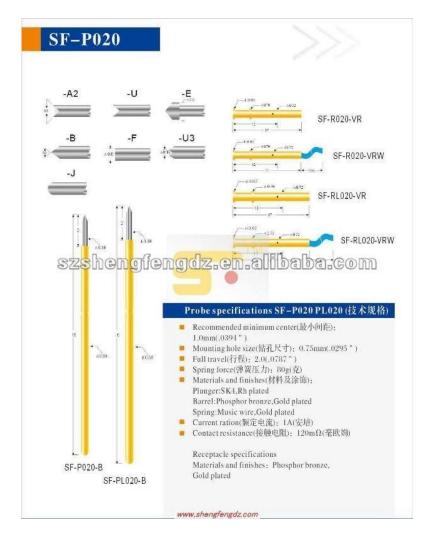

# **Product Specification**

| Brand       | SFENG                                      |
|-------------|--------------------------------------------|
| Item number | SF-P020 Series                             |
| Plating     | Ni-plated or Gold-plated                   |
| Lead time   | 7 working days after receiving the payment |