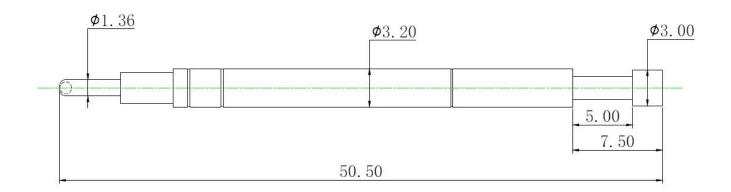

### **SWITCH PROBE Specification**

| Switch probe model     | SF-3.20x50.50-G            |
|------------------------|----------------------------|
| Plunger material       | 1214 Iron, Au on Ni plated |
| Barrel material        | Brass, Au on Ni plated     |
| Tail Pin               | 1214 Iron, Au on Ni plated |
| Spring                 | SUS                        |
| Full stroke            | 5.0mm                      |
| Spring force           | 30±20%                     |
| Switch probe condition | normally open              |

#### **Product drawing**