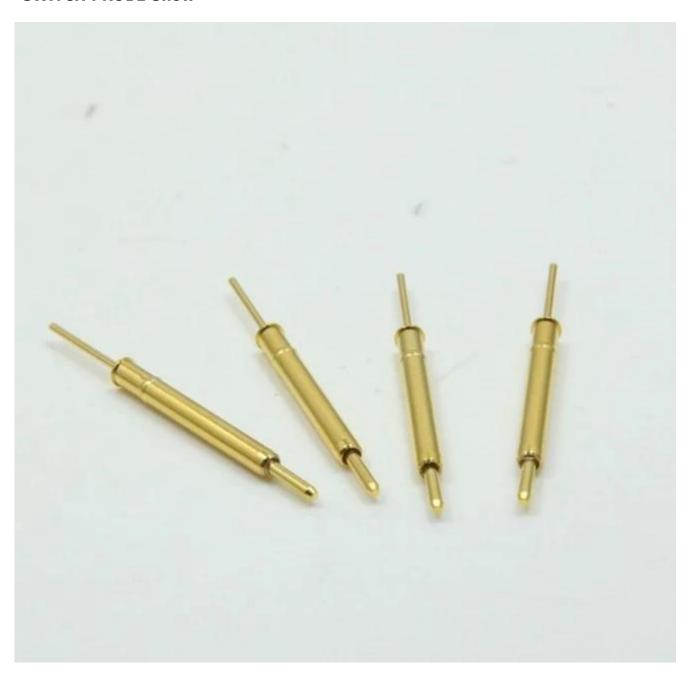

odel     | SF-3.20x50.50-G            |
|------------------------|----------------------------|
| Plunger material       | 1214 Iron, Au on Ni plated |
| Barrel material        | Brass, Au on Ni plated     |
| Tail Pin               | 1214 Iron, Au on Ni plated |
| Spring                 | SUS                        |
| Full stroke            | 5.0mm                      |
| Spring force           | 30±20%                     |
| Switch probe condition | normally open              |

Providing kinds of spring pogo pin solutions to satisfy different testing environment. We can produce according to your needs or design drawings or samples so if you have this demand please send us the drawings or samples you have we will quote for you ASAP.

#### **Product drawing**



# \*SWITCH PROBE Show









#### \*SFENG OTHER PRODUCTS

a.Spring loaded pin (single) for PCB, ICT, FCT testing, etc

b.Pogo pin (connector) to establish a (usually temporary) connection between two printed circuit boards for charing c.Double ended probe for BGA & semiconudtion testing;

d.Universal pin without spring, coating pin, LM pin with QZ & VZ series;

e.High current probe, Switch probe, Capacitance needle

f.Terminal & receptacle/ socket;

h.Other related electronic compents, 30# OK wire, Jig locks, POM, Iron hinge, etc.

#### \*FACTORY SHOW



Welcome to your inquiry for switch probe pin,I will quote to you.