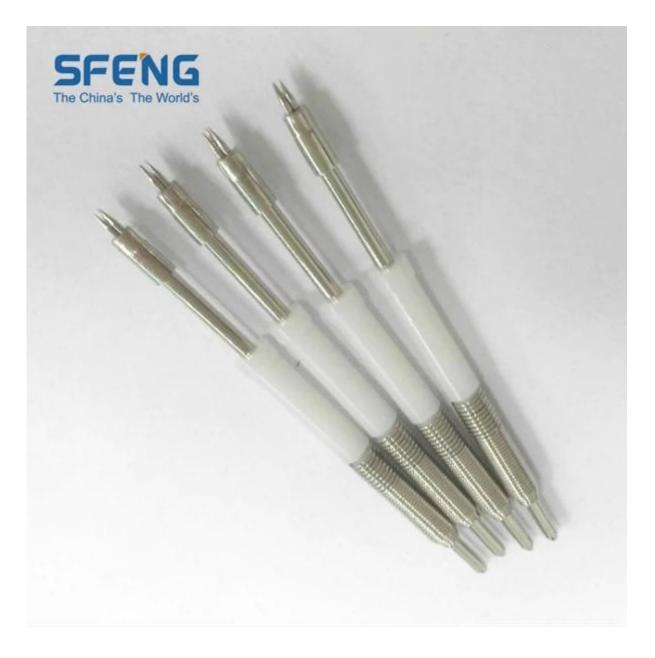

# **Specifications**

| SFENG                         |
|-------------------------------|
| SF-PH101                      |
| Steel                         |
| Plastic                       |
| SUS                           |
| 200g                          |
| 15mm                          |
| Nickel plated                 |
| 50mΩ                          |
| /                             |
| /                             |
| 100                           |
| 3 Days after confirming order |
|                               |

# Customized probe pin Image



Customized probe pin drawing

#### SF-PH101-B3



#### our service

- 1. Quick response.
- 2. Customized is accepted.
- 3. Short production time and fast delivery.
- 4. High quality and good price.

### Main products

Spring-loaded pin (single) of PCB, ICT, FCT testing;

Spring pin (connector) to establish a connection between two printed circuit boards for charging, positioning, batteries, semiconductors and amplifiers; interconnect applications;

BGA and semiconductor test double-ended probe;

Universal pin no spring, paint needle, LM pin QZ and VZ series;

High current probe, the probe switches, capacitors needle;

Pier and amplifier; socket / socket;

Other related electronic components, 30 # OK line, jig lock, POM, iron hinges, etc.

### **Production process**







3. Assemble wor