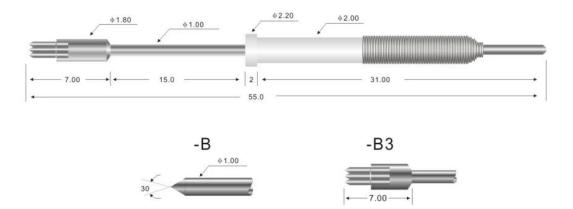

# **Specifications**

| SFENG                         |
|-------------------------------|
| SF-PH101                      |
| Steel                         |
| Plastic                       |
| SUS                           |
| 200g                          |
| 15mm                          |
| Nickel plated                 |
| 50mΩ                          |
| /                             |
| /                             |
| 100                           |
| 3 Days after confirming order |
|                               |

# Customized probe pin Image



Customized probe pin drawing

#### SF-PH101-B3



#### our service

- 1. Quick response.
- 2. Customized is accepted.
- 3. Short production time and fast delivery.
- 4. High quality and good price.

### Main products

Spring-loaded pin (single) of PCB, ICT, FCT testing;

Spring pin (connector) to establish a connection between two printed circuit boards for charging, positioning, batteries, semiconductors and amplifiers; interconnect applications;

BGA and semiconductor test double-ended probe;

Universal pin no spring, paint needle, LM pin QZ and VZ series;

High current probe, the probe switches, capacitors needle;

Pier and amplifier; socket / socket;

Other related electronic components, 30 # OK line, jig lock, POM, iron hinges, etc.

### **Production process**







3. Assemble workshop



- 4. Quality inspection
- 5. Finished pro