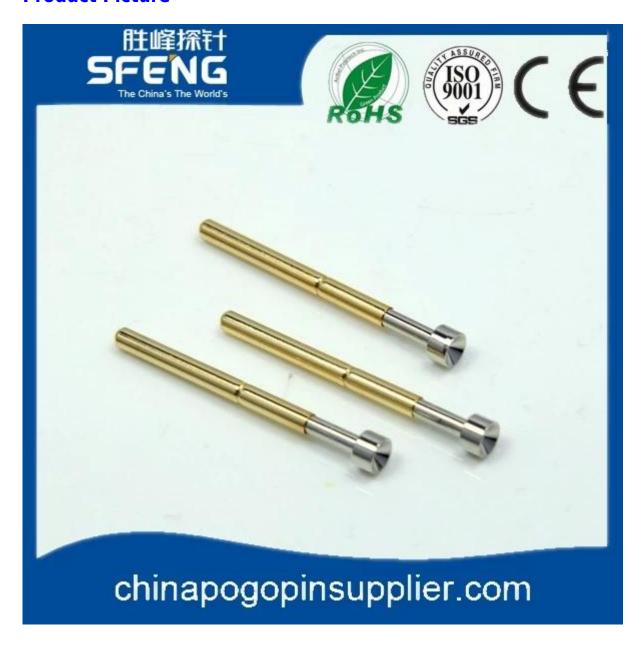

### **Product Picture**

# **Product Specification**

| Brand        | SFENG                                      |
|--------------|--------------------------------------------|
| Item number  | SF-P160                                    |
| Plunger      | Brass or Becu,gold or Ni plated            |
| Barrel       | Brass,gold or Ni plated                    |
| Spring       | SK4,music wire                             |
| Spring Force | according to your requirement              |
| MOQ          | 100 pcs                                    |
| Lead time    | 7 working days after receiving the payment |