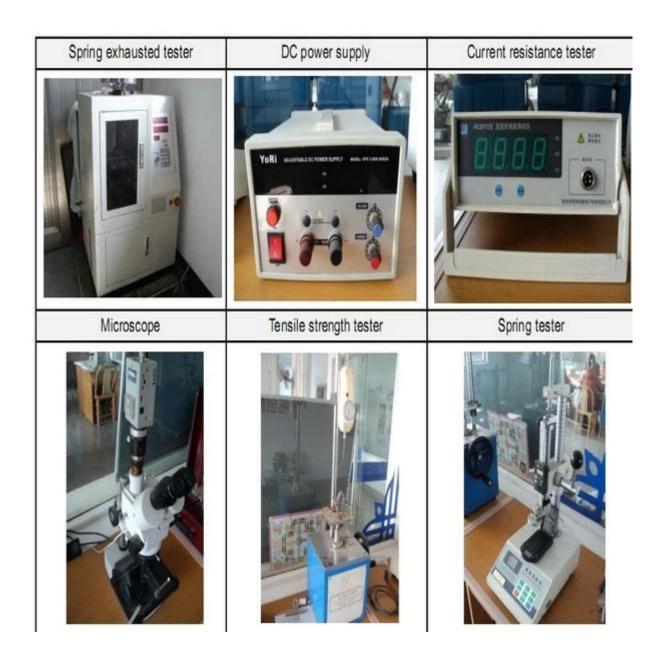

OEM are welcomed.
- 3. Delivery the probe pins to our clients all over the world with speed and precision.
- 4. Provide the lowest price with high quality products to our clients.

#### **Main Products**

- ---Spring loaded pin (single) for PCB, ICT and FCT testing etc;
- ---Pogo pin (connector) to establish a (usually temporary) connection between two printed circuit boards for charing, locating, Battery, Semi-conductor & inter-connect Applications;
- ---Double ended probe for BGA & semi-conudtion testing;
- ---Universal pin without spring, coating pin,LM pin with QZ & VZ series;
- ---High current probe, Switch probe, Capacitance needle.
- ---Terminal & receptacle /socket;
- ---Other related electronic compents, 30# OK wire, Jig locks, POM rod and Iron hinge etc

## **Quality Control**



**Packing Picture**